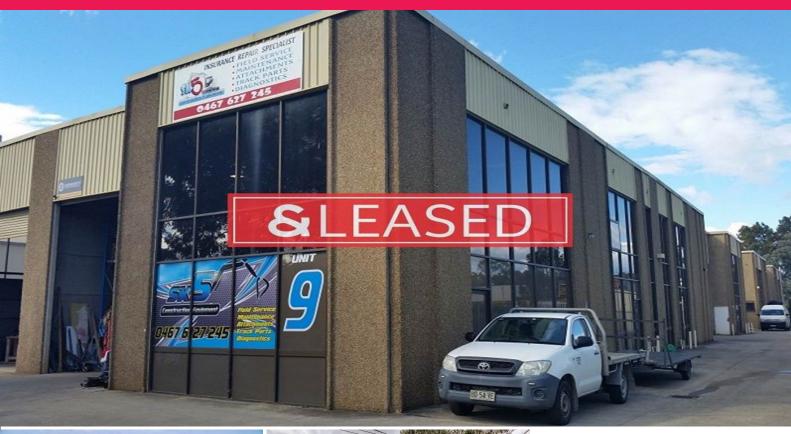

# Unit 9/8 Kerr Road, Ingleburn NSW 2565

## **High Clearance Functional Industrial Unit**

The subject property is located on Kerr Road, just off Aero Road & Lancaster Street, within the Ingleburn industrial precinct. Excellent access to the M5 & M7 Motorways is provided via the Brooks Road on-ramp with Ingleburn CBD & Railway station within walking distance.

- ? Area 275m?(approx.)
- ? Front unit with glass facade
- ? Full height concrete panel construction
- ? 6.5 metre + internal clearance
- ? Access via a single container height roller shutter door
- ? Includes 50m?(approx.) mezzanine office space
- ? Ground floor amenities including shower
- ? Drive around truck access