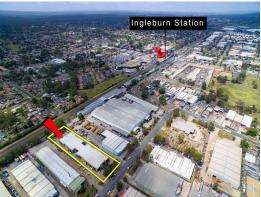

## **High Clearance Functional Industrial Unit**

The subject property is located on Kerr Road, just off Aero Road & Lancaster Street, within the Ingleburn industrial precinct. Excellent access to the M5 & M7 Motorways is provided via the Brooks Road on-ramp with Ingleburn CBD & Railway station within walking distance.