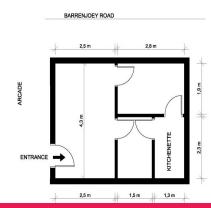

## LEASED BY MICHAEL BURGIO 0430 344 700, NEED YOUR PROPERTY RENTED, CALL US

PERFECT RETAIL SPACE AT NEWPORT

| Net Floor Area 25m2

| Amazing retail opportunity in busy arcade

| Reception and 2 rooms available

| Well-presented shop with easy access

| Perfect for medical/office/beauty

| Two partitioned rooms plus kitchenettes

| 2 air conditioning units already installed!

| Modern fit out with beautiful new timber flooring

| Plenty of power points

| Be a part of the tigh

Retail

FOR LEASE

25sqm