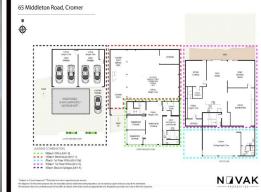

| Fully carpeted office areas and air-conditioned throughout

| Multiple Male & Female amenities +shower, kitchen facilities

GREEN AREA on the floor plan

| Option to combine with other areas on property at additional cost

Suggested leasing combination
Refer to coloured zones on floor plan
Option 1 | Whole building | GFA 556sqm
Option 2 | Red | 150sqm

Offices

FOR LEASE

100sqm