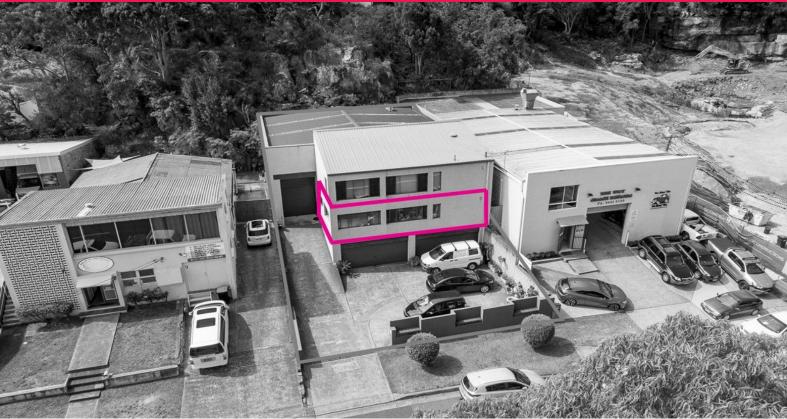

3/65 Middleton Road, Cromer NSW 2099

## FOR LEASE 60SQM OFFICE IN THE HEART OF CROMER

| NFA: 100sqm

| Ceiling height 2.4m

| Bathroom facilities, kitchenette & lunch room

| Locker room and plenty of storage

| Secure building in fantastic location