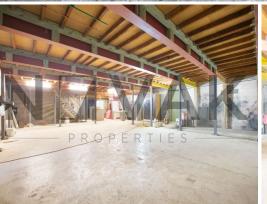

## FOR LEASE 150SQM WAREHOUSE IN THE HEART OF CROMER

| NFA: 160m2

| 4.2m high roller door + 2.5m ceiling height

| Internal loading dock + semi-trailer access

| Perfect for mechanical, manufacturing & storage

| Secure building in great location

| Beams subject to removal upon liaising with landlord

| Plenty of storage

| Multiple Male & Female amenities + shower, kitchen facilities

 $\mid$  RED ZONE for Lease on the floor plan