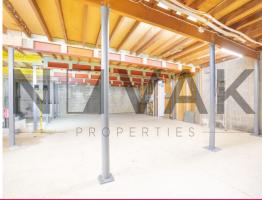

## FOR LEASE 150SQM WAREHOUSE IN THE HEART OF CROMER

| NFA: 160m2

| 4.2m high roller door + 2.5m ceiling height

| Internal loading dock + semi-trailer access

| Perfect for mechanical, manufacturing & storage

| Secure building in great location

| Beams subject to removal upon liaising with landlord

| Plenty of storage

| Multiple Male & Female amenities + shower, kitchen facilities

 $\mid$  RED ZONE for Lease on the floor plan