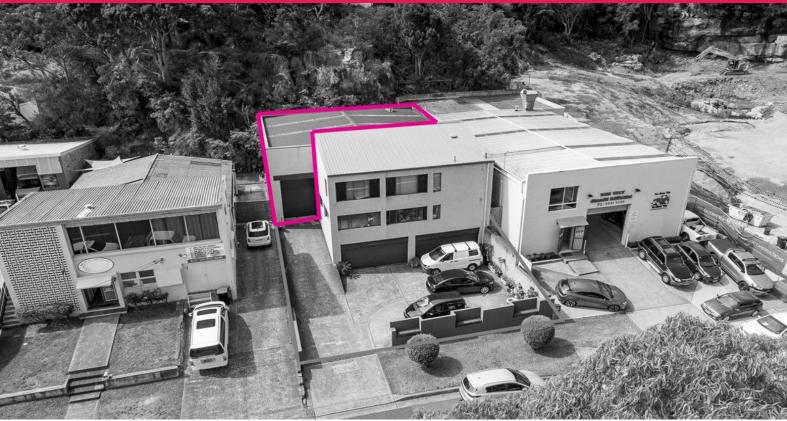

1/65 Middleton Road, Cromer NSW 2099

## FOR LEASE 150SQM WAREHOUSE IN THE HEART OF CROMER

| NFA: 160m2

| 4.2m high roller door + 2.5m ceiling height

| Internal loading dock + semi-trailer access

| Perfect for mechanical, manufacturing & storage

| Secure building in great location

| Beams subject to removal upon liaising with landlord

| Plenty of storage

| Multiple Male & Female amenities + shower, kitchen facilities

 $\mid$  RED ZONE for Lease on the floor plan