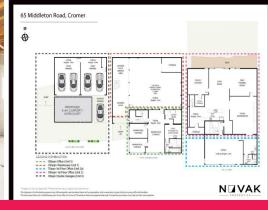

| Secure building in great location

| Beams subject to removal upon liaising with landlord

| Plenty of storage

| Multiple Male & Female amenities + shower, kitchen facilities

 $\mid$  RED ZONE for Lease on the floor plan

| Option to combine with other areas on property at additional cost

Suggested leasing combination Refer to coloured zones on floor plan Option 1 | Whole buildi Industrial

FOR LEASE

160sqm