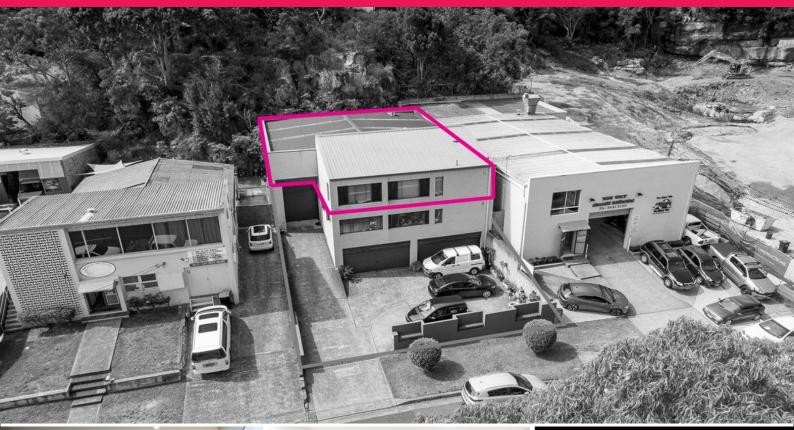

## 2/65 Middleton Road, Cromer NSW 2099

## FOR LEASE 250SQM OFFICE HUB OR STUDIO IN THE HEART OF CROMER

| Net Floor Area 230m2

- | Ceiling height varies from 2.3 to 2.6m
- | Office areas are fully carpeted
- | Air-conditioned throughout
- | Opens out to huge outside deck area
- | Secure building with plenty of storage
- | Currently set up as separated consulting rooms
- | Great office hub and open work area
- | Fantastic location for your business headquarters
- | Could also be used for a yoga/pilates studio