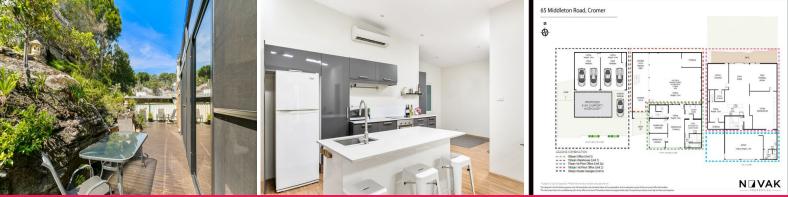

## 65 Middleton Road, Cromer NSW 2099

## | Gross floor area 556m2

- | Net floor area 422m2
- | Freestanding building no strata do it yourself!
- | 8 car spaces on title + loading dock
- | plenty of office space combined with warehouse
- | Column free warehouse with open spaces
- | Prominent corner position
- | Flexible floor plan suitable for all
- | Create your dream work space
- | Ceiling height varies from 3m 5m
- | Multiple rooms and bathrooms on site
- | All areas laid with brand new carpet with timber floorboards
- | Window furnishings in place
- | Common staircase divi