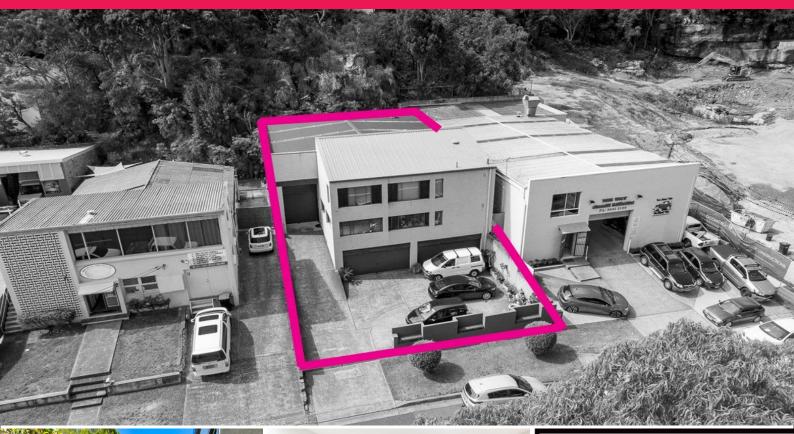

## 65 Middleton Road, Cromer NSW 2099

## WHOLE FREESTANDING BUILDING IN THE HEART OF CROMER

## | Gross floor area 556m2

- | Net floor area 422m2
- | Freestanding building no strata do it yourself!
- | 8 car spaces on title + loading dock
- | plenty of office space combined with warehouse
- | Column free warehouse with open spaces
- | Prominent corner position
- | Flexible floor plan suitable for all
- | Create your dream work space
- | Ceiling height varies from 3m 5m
- | Multiple rooms and bathrooms on site
- | All areas laid with brand new carpet with timber floorboards
- | Window furnishings in place
- | Common staircase divi