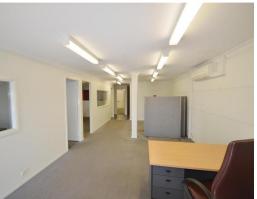

## **Freestanding Warehouse With Parking**

This concrete panel warehouse is in an IN(2) Light Industrial zoned area, yet is just five (5) minutes drive from Newcastle city.

- \* Warehouse area 223m2 (approx)
- \* Office area 140m2 (approx) with ducted air conditioning
- \* Mezzanine area 80m2 (approx)
- \* Auto roller door and three (3) phase power
- \* Four (4) on site car parks