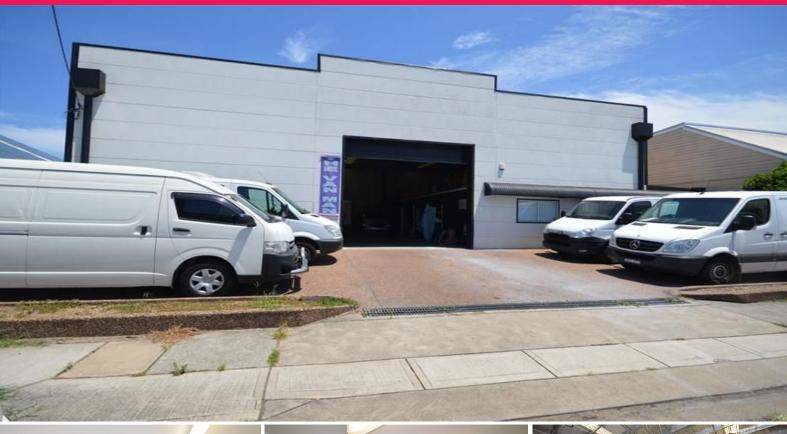

## **Freestanding Warehouse With Parking**

This concrete panel warehouse is in an IN(2) Light Industrial zoned area, yet is just five (5) minutes drive from Newcastle city.

- \* Warehouse area 223m2 (approx)
- \* Office area 140m2 (approx) with ducted air conditioning
- \* Mezzanine area 80m2 (approx)
- \* Auto roller door and three (3) phase power
- \* Four (4) on site car parks

A well appointed building that also includes a shower and separate male/female amenities.

Outgoings \$9,124 (approx) per annum.

Industrial FOR LEASE

363sqm