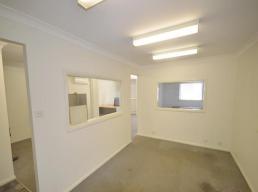

## **Freestanding Warehouse With Parking**

This concrete panel warehouse is in an IN(2) Light Industrial zoned area, yet is just five (5) minutes drive from Newcastle city.

- \* Warehouse area 223m2 (approx)
- \* Office area 140m2 (approx) with ducted air conditioning
- \* Mezzanine area 80m2 (approx)
- \* Auto roller door and three (3) phase power
- \* Four (4) on site car parks