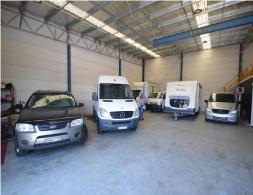

## **Freestanding Warehouse With Parking**

This concrete panel warehouse is in an IN(2) Light Industrial zoned area, yet is just five (5) minutes drive from Newcastle city.

- \* Warehouse area 223m2 (approx)
- \* Office area 140m2 (approx) with ducted air conditioning
- \* Mezzanine area 80m2 (approx)
- \* Auto roller door and three (3) phase power
- \* Four (4) on site car parks