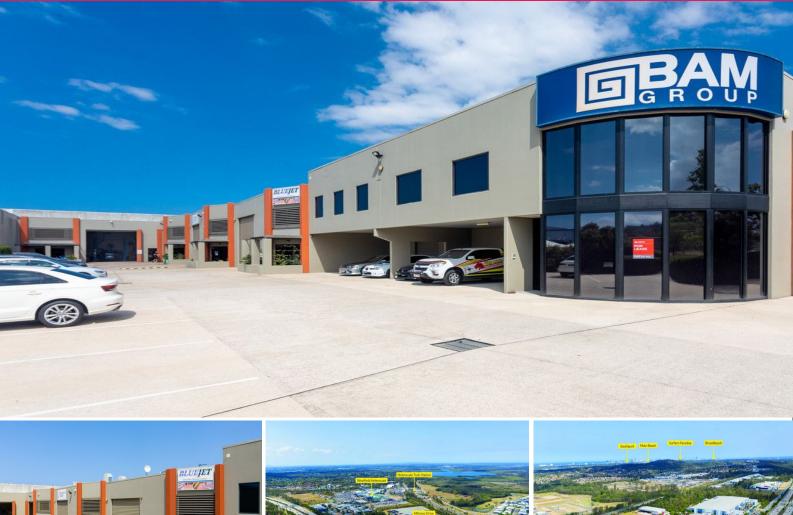

## Under Contract! Immaculate Functional Warehouse with M1 Exposure - Seller Moving

The Jared Johnson & Lachlan Marshall Team are pleased to present this outstanding opportunity. 2/24-26 Kingston Drive, Helensvale is an immaculate, concrete tilt panel warehouse.

Our seller is moving overseas and is extremely motivated to sell this property.

OPEN FOR INSPECTION Saturdays 10:00am - 10:30am

\* 201m2\* warehouse + 60

Industrial FOR SALE

201sqm

Jared Johnson 0423 386 939 j.johnson@rwsp.net Lachlan Marshall 0426 259 799 I.marshall@rwsp.net