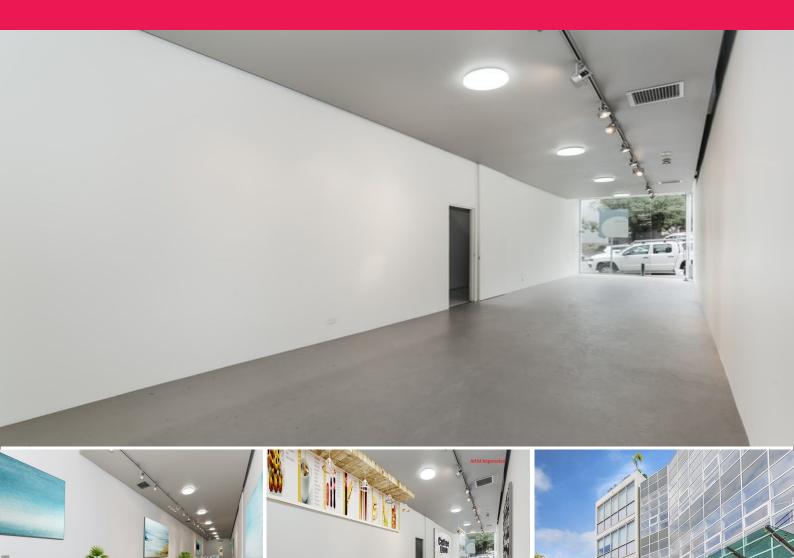

## LIGHT FOOD CAFE'/DELI, SHOWROOM OR SERVICE RETAIL SHOP

- 110sqm of NLA (Shop 26m x 3.2m)
- 3.5m wide floor to ceiling glass frontage
- Polished concrete floors & high ceilings
- Expansive wall space for displaying product/merchandise
- Established surrounding retailers
- 1 Secure carspace + 1 Storage cage
- Internal Kitchenette & Toilet

Suits a variety of Uses & operators (Cafe', Light Food restaurant, Bike Shop, Service Shop/Retailer, Showroom, Real Estate Agency etc..)

The ground floor is directly accessed off Boundary Street via a retail shop front, and the suite runs through to

Retail

FOR LEASE

110sqm