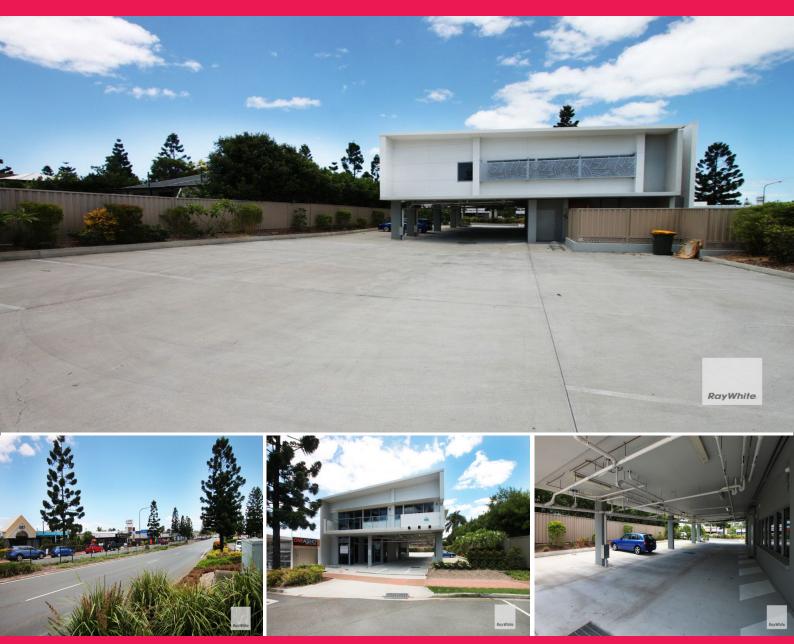

### **Brand New Entry Level Office On Gympie Road**

Ray White Commercial is pleased to offer to the market for lease ground floor unit at 520 Gympie Road, Strathpine. This small retail/office space is ideal for a sole operator or small business who wants to maximise a central Strathpine location with signage on Gympie Road at a highly affordable entry level price.

Basic quality fit-out provided to both lower units. Ready for furniture - then ready to go. Minimal costs for tenants to be ?up and running'.

• Newly completed building - modern presentation

• Walking distance to Bray Park Station • Great exposure to Gympie Road

• Dedicated ducted Aircon

• Bathroom quality

Retail FOR LEASE

58sqm