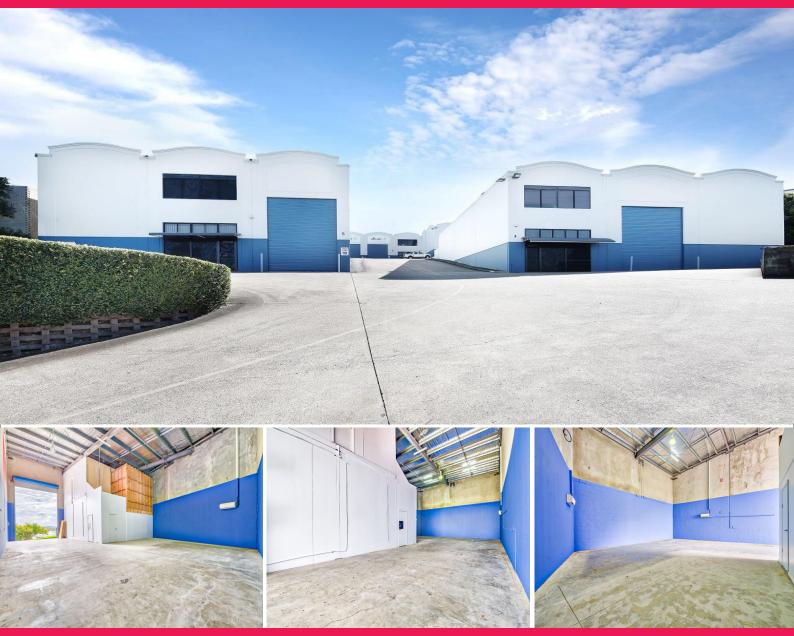

# **Elevate your Business!**

Raine & Horne Commercial is pleased to present 5/87 Jijaws Street, Sumner.

Sumner has continued its long history of being an industrial hub within Brisbane's Western Corridor. The property benefits from access to Brisbane's major arterial road networks (Centenary Motorway, Ipswich Motorway and Logan Motorway) and is close to the new Legacy Way tunnel.

- \* 310sqm modern designed office and warehouse
- \* 148sqm of showroom and offices
- \* 162 clear span warehouse / factory
- \* Warehouse is accessed

Industrial FOR LEASE

310sqm