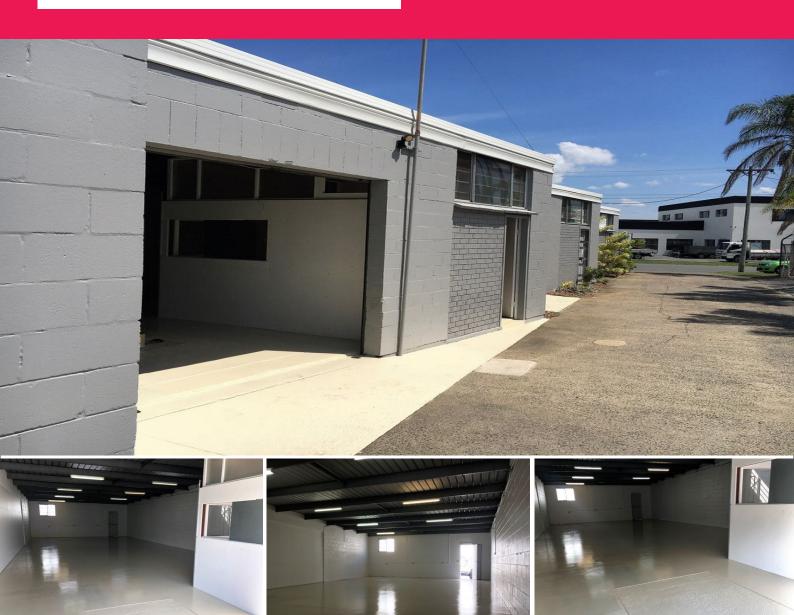

## **Budget Unit in Central location**

• 168m2 on the floor in Machinery Dr • Small office at the front with a/c

• Own bathroom and rear door for ventilation

• Can be leased with adjoining unit for double the space

• Parking on site

For more information or to arrange an inspection, please contact Darren Jones on 0402 188 648.

Ray White Commercial GC South Shop 14 'The Strand', Griffith Street, Coolangatta QLD 4225 Servicing Northern NSW and the Southern Gold Coast Industrial