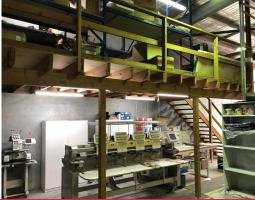

## Free-Standing Warehouse and Office

Building Area: 690m2 (Approx)

Originally built for Makita Power Tools this building was designed to provide excellent security for valuable stock. Not only does it have the security of concrete walls its design includes many other features such as: