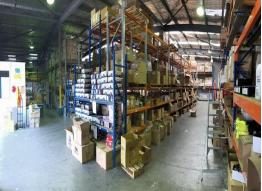

## Free-Standing Warehouse and Office

Building Area: 690m2 (Approx)

Originally built for Makita Power Tools this building was designed to provide excellent security for valuable stock. Not only does it have the security of concrete walls its design includes many other features such as:

Industrial

FOR LEASE

690sqm

- \* Dual roller door access for easy stock movement
- \* Excellent front yard turning area and car park
- \* Securely fenced yard with double gates
- \* Fully air-conditioned office and showroom/reception
- \* Board/training room
- \* Managers office
- \* Kitchen and amenities