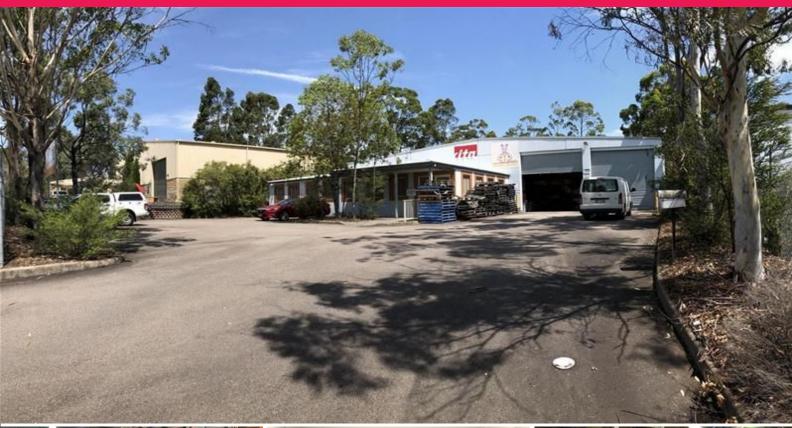

## Free-Standing Warehouse and Office

Building Area: 690m2 (Approx)

Originally built for Makita Power Tools this building was designed to provide excellent security for valuable stock. Not only does it have the security of concrete walls its design includes many other features such as:

Industrial

FOR LEASE

690sqm

- \* Dual roller door access for easy stock movement
- \* Excellent front yard turning area and car park
- \* Securely fenced yard with double gates
- \* Fully air-conditioned office and showroom/reception
- \* Board/training room
- \* Managers office
- \* Kitchen and amenities