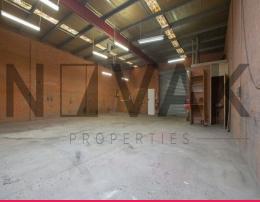

## 168m2 OF PRIME SPACE IN THE HEART OF BROOKVALE

| Net Floor Area 168m2

| Perfect for your next showroom

| Grand ceiling heights from 4.1m - 4.8m

| Roller door 3.3m (w) x 3m (h)

| Strong brick structure

| 3 Phase Power within

| Plumbing throughout the building

| Ample light sources throughout

| Column less structure - open floor plan

| Internal private bathroom

| Endless storage opportunities

| Ventilation system opportunity

| 24/7 access for the tenant