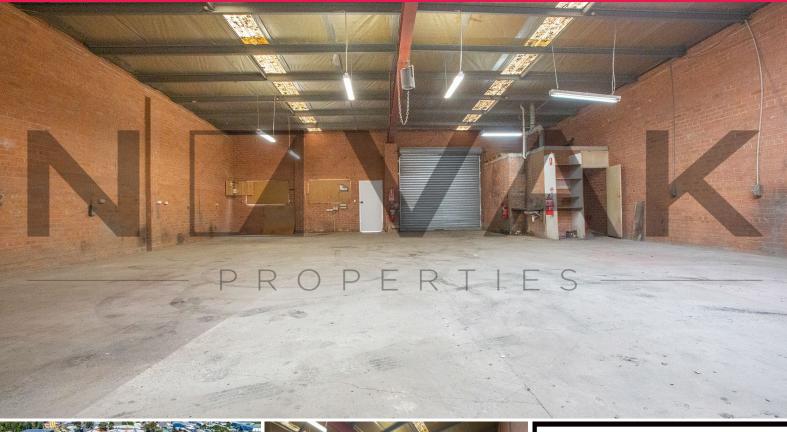

## 168m2 OF PRIME SPACE IN THE HEART OF BROOKVALE

| Net Floor Area 168m2

| Perfect for your next showroom

| Grand ceiling heights from 4.1m - 4.8m

| Roller door 3.3m (w) x 3m (h)

| Strong brick structure

| 3 Phase Power within

| Plumbing throughout the building

| Ample light sources throughout

| Column less structure - open floor plan

| Internal private bathroom

| Endless storage opportunities

| Ventilation system opportunity

| 24/7 access for the tenant