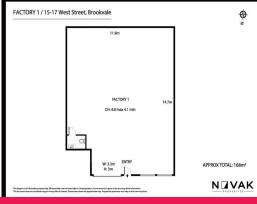

## 168m2 OF PRIME SPACE IN THE HEART OF BROOKVALE

| Net Floor Area 168m2

| Perfect for your next showroom

| Grand ceiling heights from 4.1m - 4.8m

| Roller door 3.3m (w) x 3m (h)

| Strong brick structure

| 3 Phase Power within