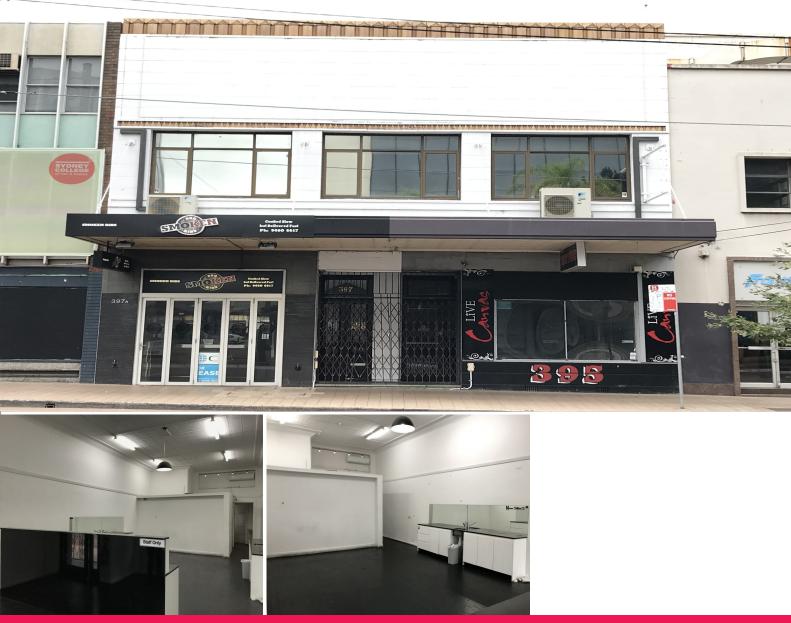

## Shop 2/395 - 397 Pacific Highway, Crows Nest NSW 2065

## **Boutique Office/Retail w Exposure**

Available now boutique office or retail with huge exposure. Blank canvass for the next business, clean and tidy shell ready to occupy now. Airconditioning, good natural light throughout.

Property features include:

A/C throughout
Private kitchen and bathroom
Plumbing/possible consulting rooms
Great exposure/signage rights
Off street parking included
Dual street access
Close to all amenity