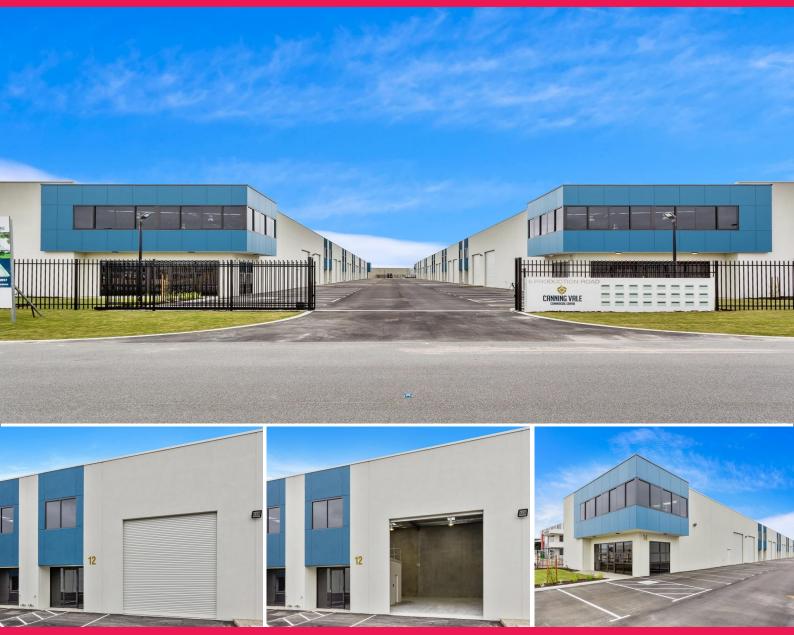

12, 14 & 24/6 Production Road, Canning Vale WA 6155

## **BRAND NEW OFFICE AND WAREHOUSE OPPORTUNITIES**

Three unique office and warehouse suites are now available for purchase within the recently completed Canning Vale Commercial Centre.

This modern and secure commercial centre has the benefit of secure remote gate entry, drive through access, landscaped surrounds, aggregate concrete paving and a large number of on-site parking bays for both visitors and staff.

Suite 12: Office: 142sqm Warehouse: 174sqm Mezzanine: 68sqm

Suite 14: Office: 80

Industrial

FOR SALE

Pricing starts from \$680,000 plus GST 364sqm

**Simon Matthews** 

0401 676 285 simon.matthews@rhc.com.au **Jack Divitini** 