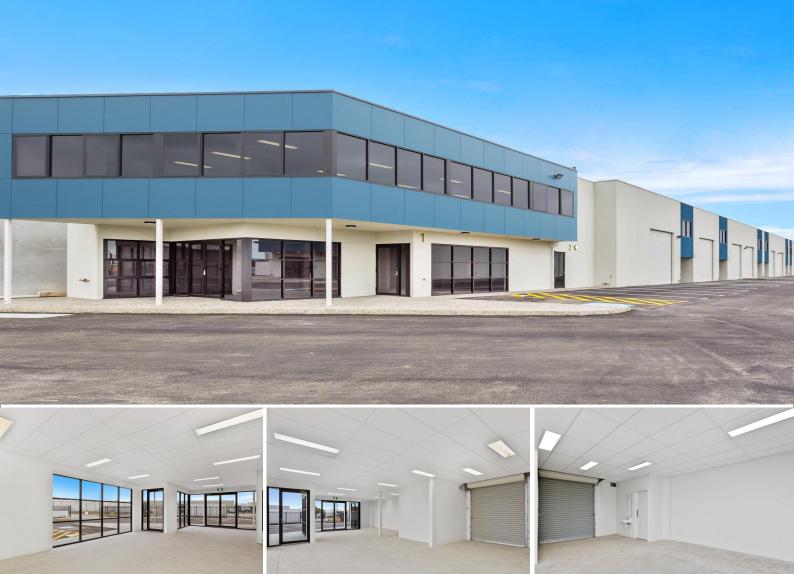

## **AFFORDABLE TRAINING SUITE**

Prominently situated at the entrance to the new Canning Vale Commercial Centre this 110sqm ground floor unit is ideally suited to a variety of uses including training and education.

This new commercial centre also provides secure remote gate entry, drive through access, landscaped surrounds together with aggregate concrete paving and a large number of on-site parking bays for both visitors and staff.

The suite includes a kitchenette and male and female toilets.

Asking \$375,000 plus GST

To arrange an inspectio

Industrial FOR SALE \$375,000 plus GST 110sqm

Simon Matthews 0401 676 285 simon.matthews@rhc.com.au Jack Divitini 0424 900 265 jack.divitini@rhc.com.au