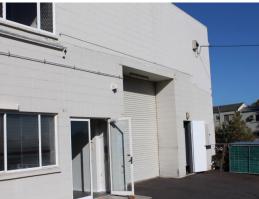

## Food Processing/Distribution Outlet (Cold Room/Freezer) | For Lease

- 100m2\*
- 65m2\* cold/freezer room
- 35m2\* fully air-conditioned office/reception
- 80m2\* fully fenced hardstand
- Good access to Bruce Highway & Sunshine Motorway
- Central Location close to Maroochydore CBD
- Freestanding building so good access in and out