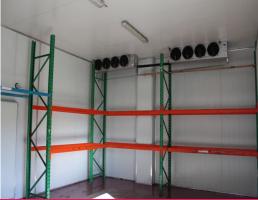

## Food Processing/Distribution Outlet (Cold Room/Freezer) | For Lease

- 100m2\*
- 65m2\* cold/freezer room
- 35m2\* fully air-conditioned office/reception
- 80m2\* fully fenced hardstand
- Good access to Bruce Highway & Sunshine Motorway
- Central Location close to Maroochydore CBD
- Freestanding building so good access in and out