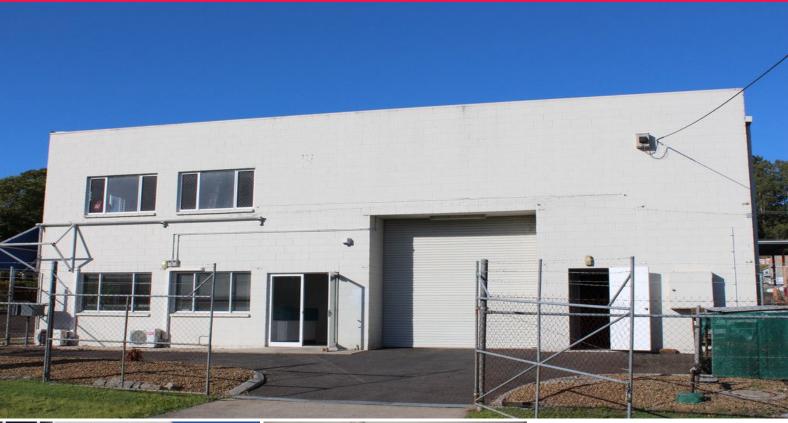

## Food Processing/Distribution Outlet (Cold Room/Freezer) | For Lease

- 100m2\*
- 65m2\* cold/freezer room
- 35m2\* fully air-conditioned office/reception
- 80m2\* fully fenced hardstand
- Good access to Bruce Highway & Sunshine Motorway
- Central Location close to Maroochydore CBD
- Freestanding building so good access in and out