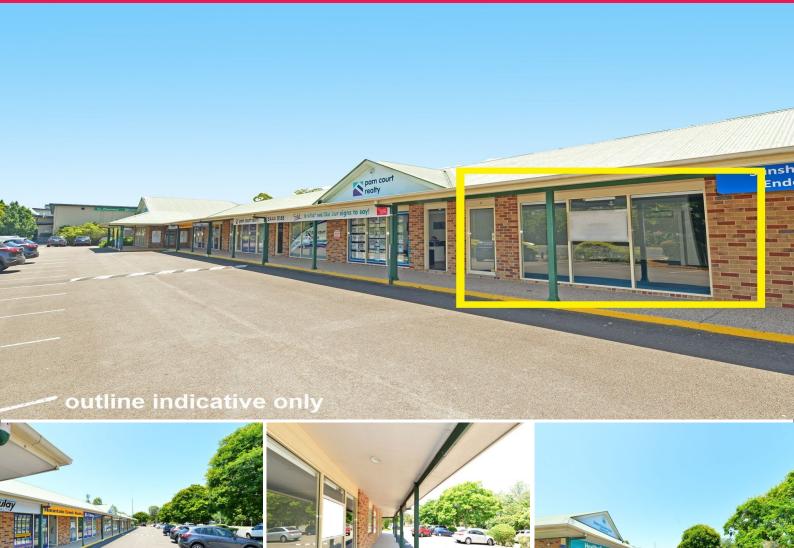

Suite 6/128 Golf Links Road, Mountain Creek QLD 4557

## **Parking Plus Positioning Plus Exposure**

Picture your business in the bustling professional and medical centre of Mountain Creek.

With excellent street exposure and signage, neighbouring tenants include The Hub Dental, QML Pathology, Mountain Creek Medical Centre and several other specialist service providers.

- + 62sq m (approx) open plan with kitchenette
- + Located in Mountain Creek Professional Centre
- + Air conditioned and carpeted
- + Plenty of on site p

Healthcare FOR LEASE

62sqm