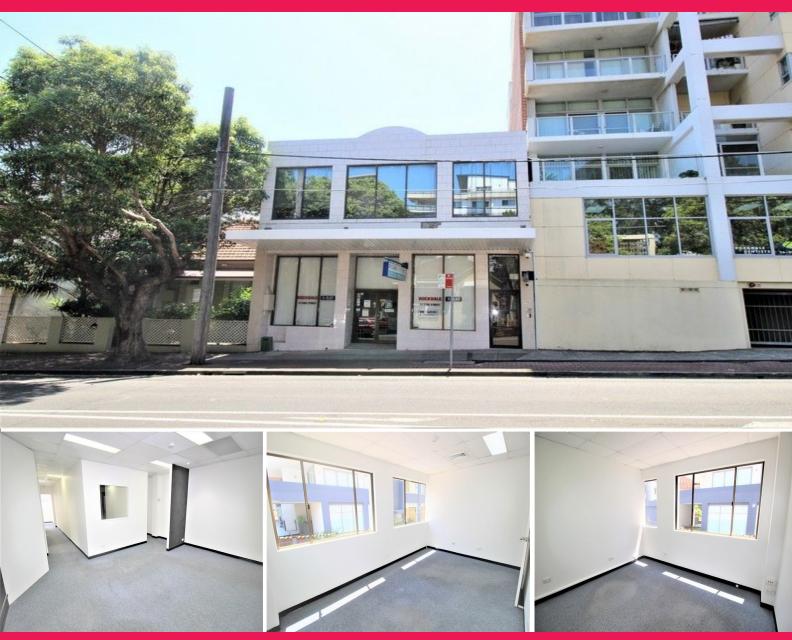

### PROFESSIONAL OFFICE IN ROCKDALE CBD!

Gunning Real Estate is pleased to present this professional office for lease. Located in the heart of Rockdale CBD, the property is only 350m from Rockdale train station, 60m from King St pedestrian strip, and 100m from Council car park.

This first floor office features a front reception area and 7 partitioned rooms. Own kitchenette and toilet are available.

#### **KEY FEATURES:**

- Internal area: 123sqm
- Ducted AC
- Secure building access
- Own kitchenette + toilet
- Existing office fitou

Offices

FOR LEASE

123sqm