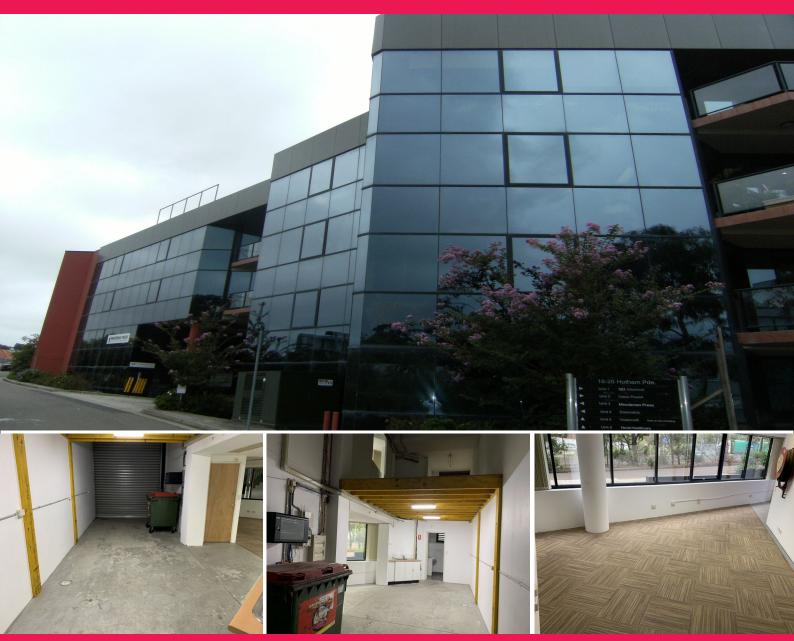

## **High Clearance Industrial Unit in Excellent Location**

A modern complex located at the north eastern end of Hotham Parade overlooking the freeway. The development is built over two levels with units 1-4 accessed via a generous driveway from Hotham Parade and units 5-8 via Sawyer Lane.

All units provide a mix of office / production on mezzanine and ground floor with high clearance warehousing accessed via a roller shutter door. The office areas have ample light flowing through floor to ceiling windows. There are 2 undercover parking spaces allocated to this unit.