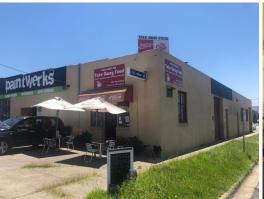

## INDUSTRIAL TAKE-AWAY LEASING OPPORTUNITY

- Operating as a take-away for over 10 years
- Total lettable area 68m2 approx
- Corner location with outdoor seating area
- Property features gas connection and three phase power.
- Equipment not included but can be negotiated with the current tenant
- Available from May 2019