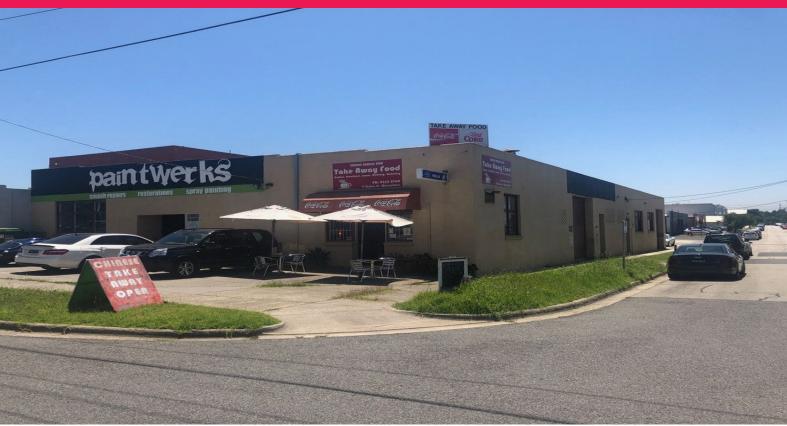

## INDUSTRIAL TAKE-AWAY LEASING OPPORTUNITY

- Operating as a take-away for over 10 years
- Total lettable area 68m2 approx
- Corner location with outdoor seating area
- Property features gas connection and three phase power.
- Equipment not included but can be negotiated with the current tenant
- Available from May 2019

\$15,000 per annum plus GST plus Outgoings

For more information, please contact the exclusive marketing agents below:

Ryan Amler - 0401 971 622 Joshua Colosimo - 0413 Retail

FOR LEASE

68sqm

Ray White.

**Ryan Amler** 