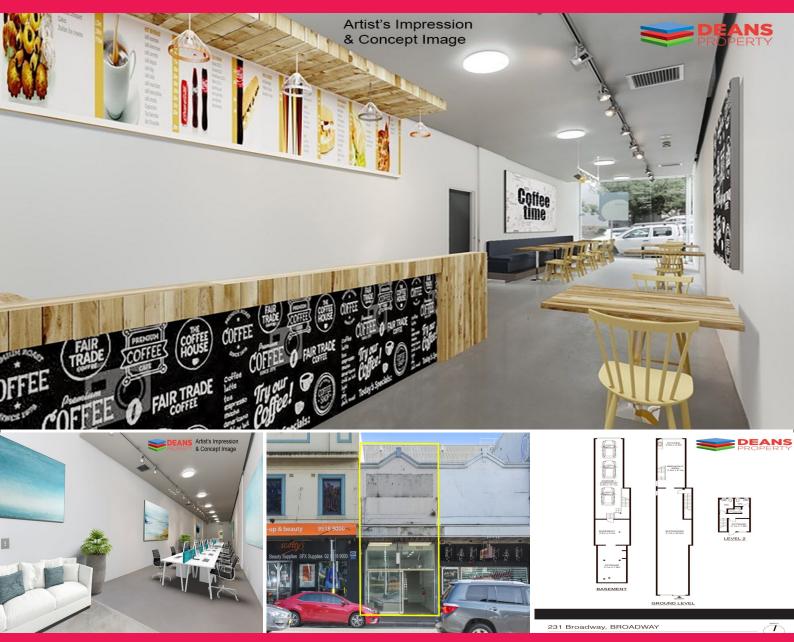

## **Cracker Site in Perfect Location - Available Now!**

This whole building is located in a prime location, adjacent to City Road and Broadway connecting directly to the CBD and city fringe. Within minutes from Broadway Shopping Centre, UTS, Sydney University and Central Station.

The building offers over 3 levels of either showroom, retail or office spaces allowing a broad use of users. The location with the entire building allows a tenant with an uncapped audience and branding and signage rights.

This is a rare opportunity for the perfect tenant, this building features:

- Timber flooring
- High ceilings
- Tiled floors
- 2 sides of natural li

Offices FOR LEASE

256.55sqm

David Turner 0452 600 227 dturner@deansproperty.com.au Boe Saysouthinh 0425 484 222 bsaysouthinh@deansproperty.com.au