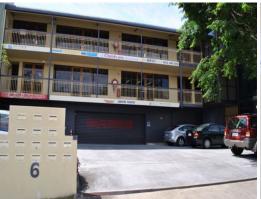

## Ray White.

Unit 15/6 Vanessa Boulevard, Springwood QLD 4127

## **Immaculately Presented Corporate Office in Springwood**

Total area 90m2\*

Units 14 and 15 can be combined to form 181m2\*

Freshly painted throughout

Spacious reception area

Boardroom / Training room

Kitchenette

Own amenities

Allocated car parks

Basement and off-street parking

Signage opportunity available

Walking distance to Cafe's, major Shopping Centres & Bus Terminal

Close to Pacific Motorway and major arterial roads