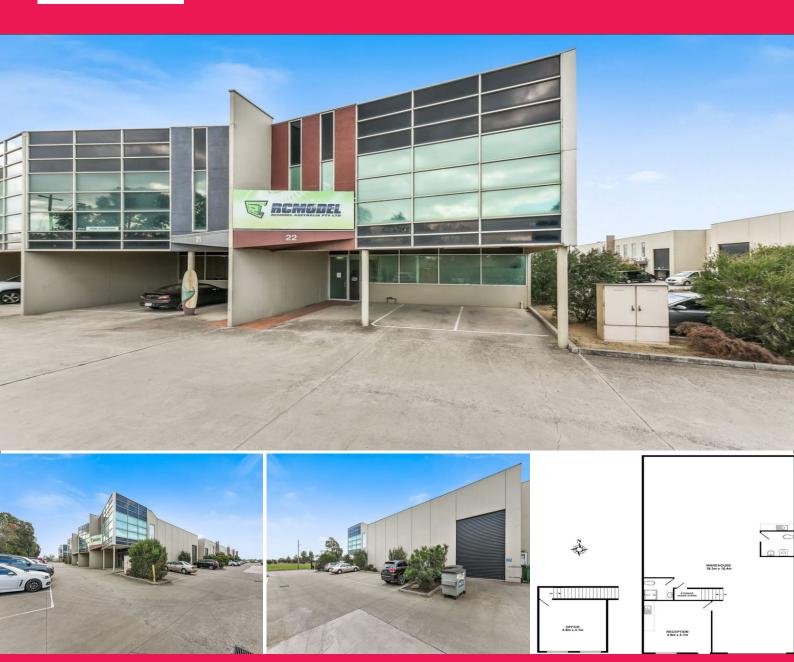

## **Modern Industrial Investment to Long Standing Tenant**

Ray White Commercial Oakleigh is delighted to offer for sale 22/632-642 Clayton Road, Clayton South.

This is an outstanding opportunity to acquire a modern and securely leased investment located in the heart of the Clayton South industrial precinct.

With a new lease having commenced in August 2018 to a long-standing tenant, don't miss out on your chance to purchase this fantastic property.

Property Features Include:

- Total Building Area | 320m2 (approx)
- Includes clear-span

Industrial FOR SALE

320sqm