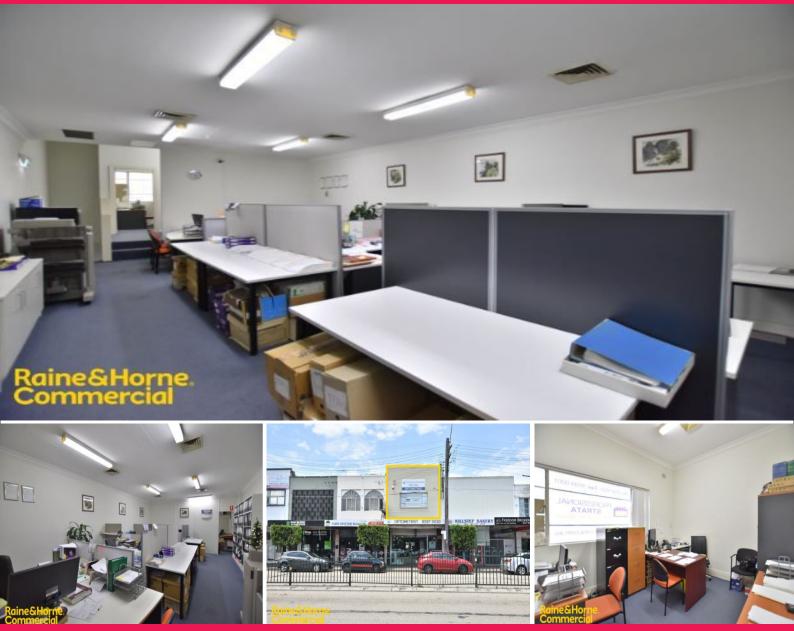

## The location:

Located in the heart of Rockdale is this first floor well maintained office suite. As exclusive opportunity to put your stamp on this highly desirable and exposed space.

It is well located within walking distance of Rockdale station and is surrounded by a number of well-established tenancies and excellent eateries.

The property is located close to a large council car park offering easy parking for your clients and staff.

The opportunity:

- Building area 140sqm (approx.)
- Open plan offices eas

Offices FOR LEASE Cheap Rent 93sqm