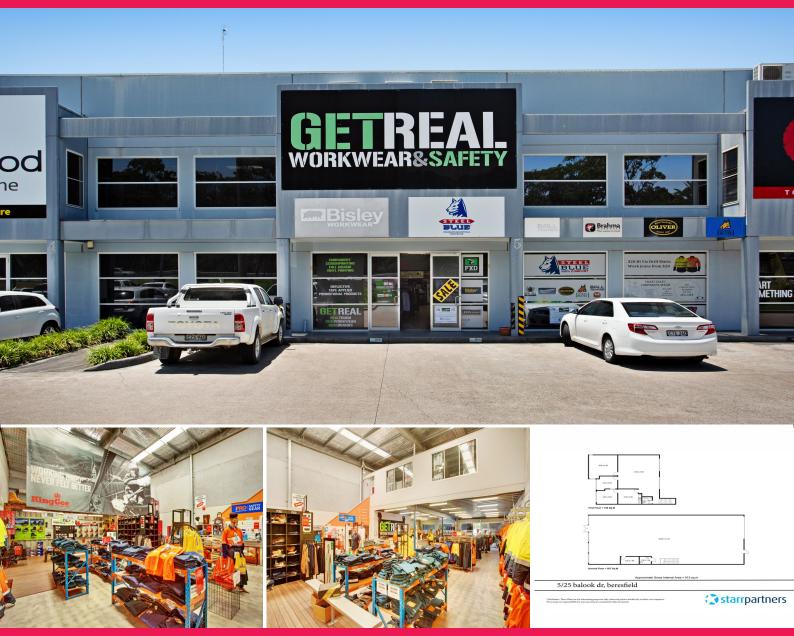

## Warehouse, Showroom & Exposure

Starr Partners are offering for lease 5/26 Balook Drive Beresfield which is located within the Beresfield Business Centre fronting Weakleys Drive.

This complex is ideally situated less than 100 metres from the intersection of John Renshaw Drive and the M1 Motorway at Beresfield. This location is undoubtedly one of the most high profile and strategic industrial positions..

This property also holds massive advertising advantages with its signage facing Weakleys Drive.

? Warehouse 360m2

? Mezzanine 153m2

? 5 allocated parking s

Industrial FOR LEASE

513sqm