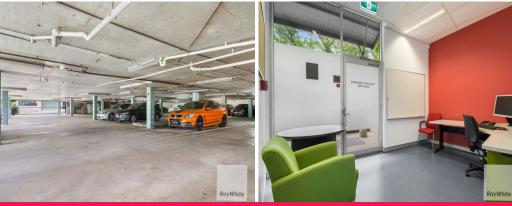

#### Features:

- 199m2 Office Space suited to office, medical or commercial use
- Located on the ground floor
- Full disability compliance
- Large open plan area with additional private offices
- Large board room
- High natural light
- 200m from Caboolture Train Station
- x4 Exclusive basement car parks + additional 380 bay car park on site
- Owner incentives on offer