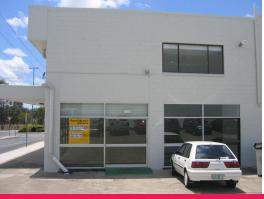

# Commercial Office Space (380sqm\*)

Recently Vacated by Benevolent Society Fully Fitted Out Tenancy Office Space or Retail Space

Beenleigh Business Centre

Easy Walk to Popular Cafes/Essential Services

Off Road Secure Parking(8)tbc

Own Facilities (5 Toilets inc Disabled)

Midway between Brisbane & Gold Coast

Walk to Local Services/Town Centre

Minutes from M1 Motorway

Recently Repainted Throughout

Tenancy Size: 380sqm \*Subject to Survey

Lease Rates: \$85,000

Offices

FOR LEASE

380sqm