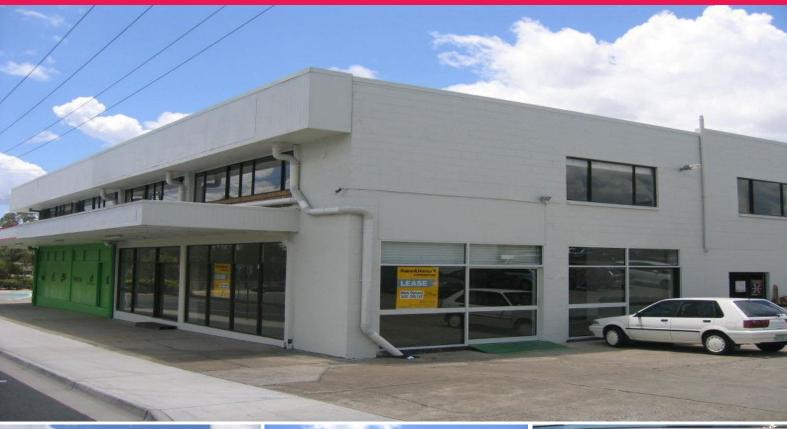

# Commercial Office Space (380sqm\*)

Recently Vacated by Benevolent Society Fully Fitted Out Tenancy Office Space or Retail Space

Beenleigh Business Centre

Easy Walk to Popular Cafes/Essential Services

Off Road Secure Parking(8)tbc

Own Facilities (5 Toilets inc Disabled)

Midway between Brisbane & Gold Coast

Walk to Local Services/Town Centre

Minutes from M1 Motorway

Recently Repainted Throughout

Tenancy Size: 380sqm \*Subject to Survey

Lease Rates: \$85,000

Offices

FOR LEASE

380sqm