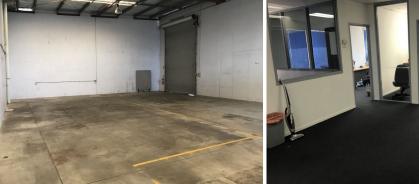

## Front of Complex & 40ft Container Drop

- \* 332sqm modern tilt panel unit located at the front complex
- \* Excellent location metres from Beaudesert Rd & Boundary Rd
- \* 222sqm of warehouse with great internal height
- \* Access via a single electric container height roller door
- \* 110sqm of ground floor air-conditioned office space
- \* Offices consist of 4 individual rooms & open plan area
- \* Separate male & female amenities
- \* Ample 3 phase power with power points installed
- \* 6 car spaces located in front of the tenancy
- \* Ability to easily drop & unload 40ft container on-site
- \* Complex has wide driveway allowing easy truck access
- \* Windows & Alsynite sheets allow for great internal natural light