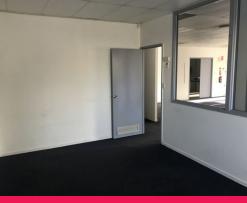

## Front of Complex & 40ft Container Drop

- \* 332sqm modern tilt panel unit located at the front complex
- \* Excellent location metres from Beaudesert Rd & Boundary Rd
- \* 222sqm of warehouse with great internal height
- \* Access via a single electric container height roller door
- \* 110sqm of ground floor air-conditioned office space
- \* Offices consist of 4 individual rooms & open plan area
- \* Separate male & female amenities
- \* Ample 3 phase power with power points installed
- \* 6 car spaces located in front of the tenancy
- \* Ability to easily drop & unload 40ft container on-site
- \* Complex has wide driveway allowing easy truck access
- \* Windows & Alsynite sheets allow for great internal natural light