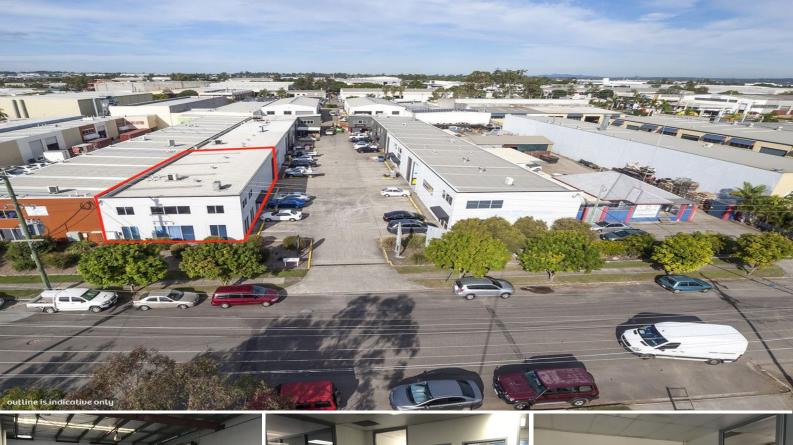

## 1/45 Boyland Avenue, Coopers Plains QLD 4108

## Front of Complex & 40ft Container Drop

- \* 332sqm modern tilt panel unit located at the front complex
- \* Excellent location metres from Beaudesert Rd & Boundary Rd
- \* 222sqm of warehouse with great internal height
- \* Access via a single electric container height roller door
- \* 110sqm of ground floor air-conditioned office space
- \* Offices consist of 4 individual rooms & open plan area
- \* Separate male & female amenities
- \* Ample 3 phase power with power points installed
- \* 6 car spaces located in front of the tenancy
- \* Ability to easily drop & unload 40ft container on-site
- \* Complex has wide driveway allowing easy truck access
- \* Windows & Alsynite sheets allow for great internal natural light