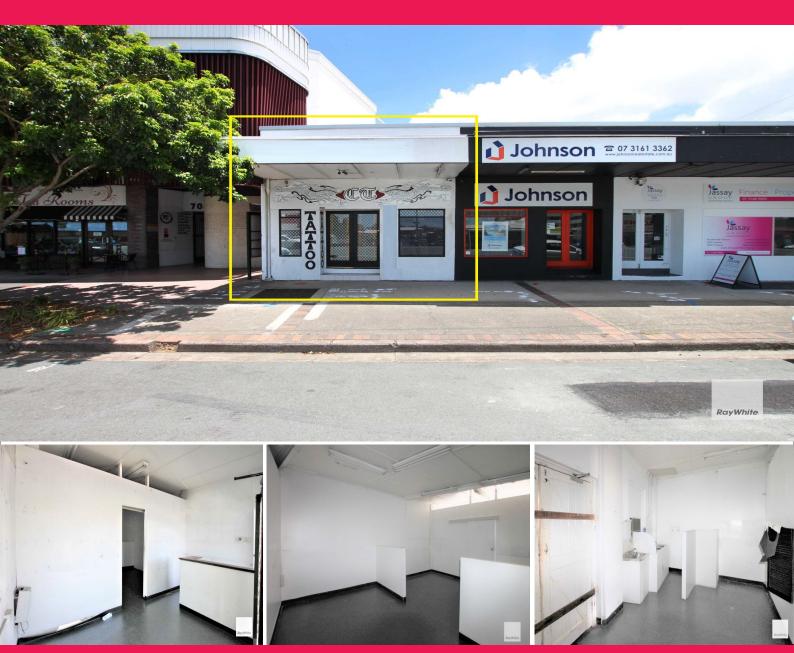

## Ray White.

720 Gympie Road, Chermside QLD 4032

## **Chermside Retail Opportunity - Gympie Road Exposure**

Retail - 60M2 -Shop for Lease Offering Excellent Visibility

• Excellent exposure to Gympie Road

• Air conditioning, sink, rear access, off street + street parking

• Onsite as well as street parking • Metres from Westfield Chermside Call today to discuss this opportunity

Approximately 9 kilometres from the CBD and easy access to Airport Link Motorway.

For further information or to arrange an inspection contact the agents listed

Retail

FOR LEASE

60sqm

Ray White.

Juma Marstella

0450 360 321

juma.marstella@raywhite.com