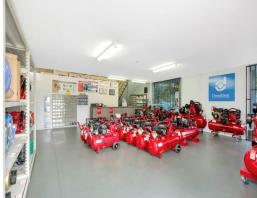

Property features include:

- 390m2\* of showroom, warehouse & office
- Air conditioned mezzanine office with great natural light
- Clearspan warehouse with 7m clearance
- Fully secured showroom area
- 32 & 10 amp Phase p