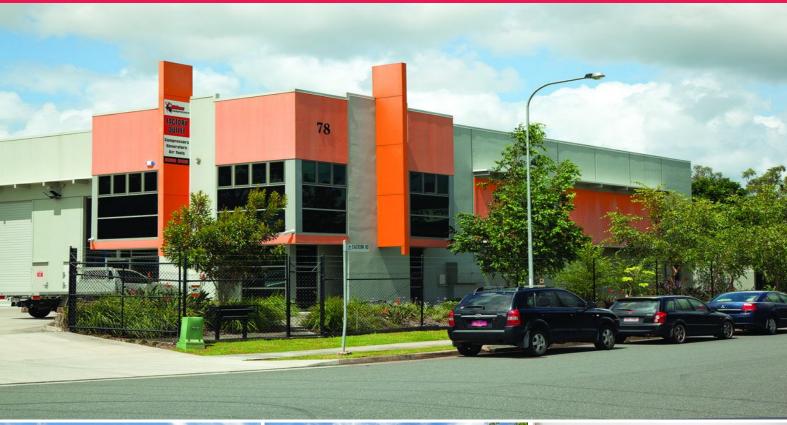

## SECURED LEASED INVESTMENT

Ray White Commercial GC South are pleased to offer for sale 1/78-80 Eastern Road, Browns Plains for \$725,000.

The subject property is a modern streetfront industrial stata warehouse located in the main business precinct of Browns Plains. Browns Plains is located approximately 24 kilometres south of the Brisbane CBD and is home to a number of national retailers.

Property features include:

- 390m2\* of showroom, warehouse & office
- Air conditioned mezzanine office with great natural light
- Clearspan warehouse with 7m clearance
- Fully secured showroom area
- 32 & 10 amp Phase p