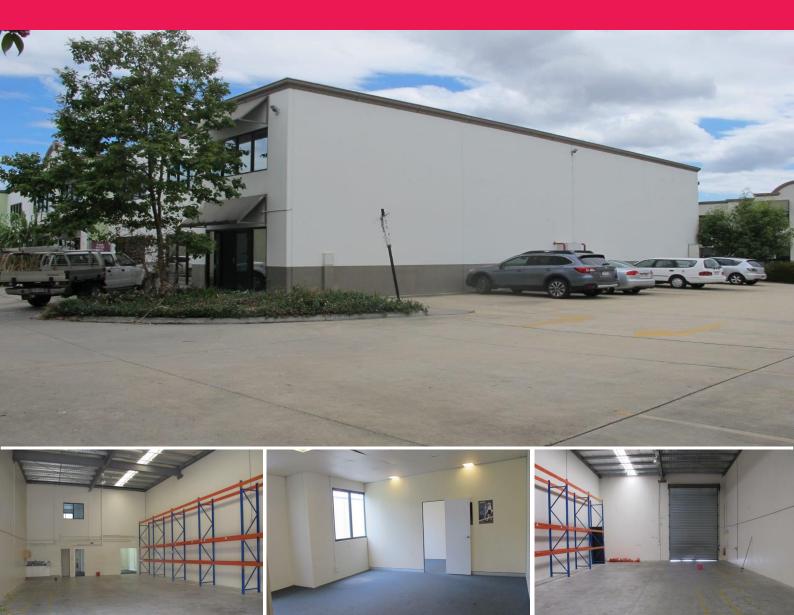

# **Great Unit, Easy Access, Desireable Location**

- \* Modern 333sqm tilt slab unit offering professional look
- \* Part of popular complex just off Beaudesert Road
- \* Good separation of office and warehouse in one building
- \* Front entrance to 120sqm of reception/showroom/office over two levels
- \* Rear entrance to 213sqm warehouse via container height roller door
- \* Warehouse has up to 7m internal height & great natural light
- \* Complex designed for easy access and truck movement
- \* Allocated space for 40 foot container set-down
- \* 3 exclusive car spaces plus ample common spaces available
- \* Excellent security with fully fenced and gated complex
- \* Convenience of a cafe/takeaway in the complex
- \* Available now

Car parking - 3 + Ample

Industrial

FOR LEASE

333sqm