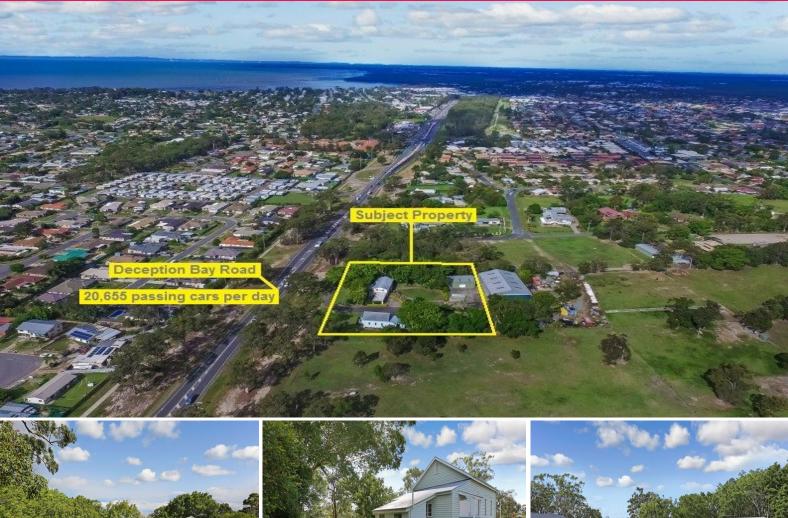

## **High Exposure Development Site**

The subject property provides for 4,285sqm of high exposure and totally cleared land in a key location linking the Bruce Highway to the Redcliffe Peninsula.

With in excess of 20,000 passing vehicles per day, the site lends itself to a variety of potential uses.

The site is currently improved with a boutique chapel, caretakers residence warehousing and extensive hardstand.

Expressions of Interest close 4pm 7 March 2019.

Please contact the selling agents Michael Shadforth on 0488 981 076 or Jordan Hayes on 0417 999 331 for further i