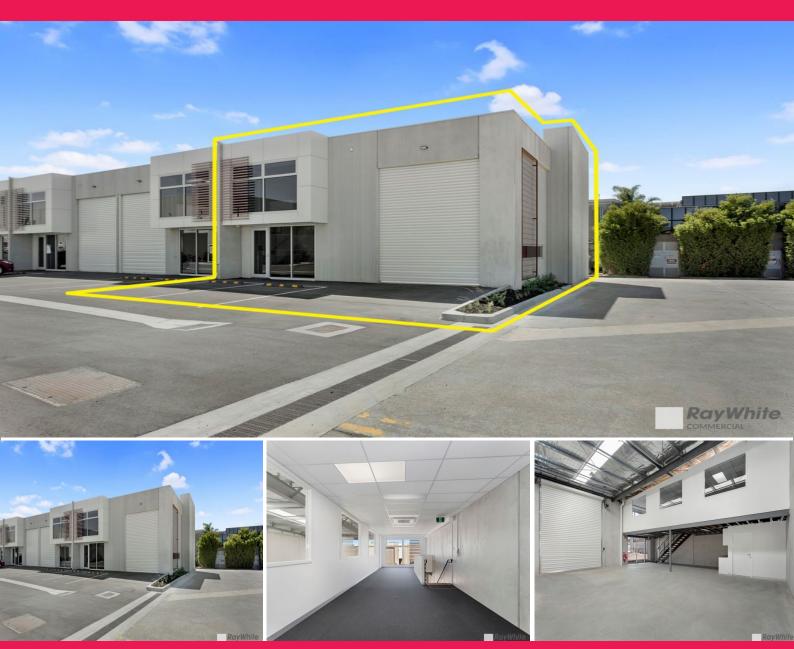

## THE BIGGEST AND THE BEST IN HUB KEYS BUSINESS PARK? BRAND-NEW OFFICE / WAREHOUS

Ray White Commercial is delighted to offer this brand-new, high quality architecturally designed office / warehouse.

The very front unit located in the new Hub Keys Business Park, this property is complete and ready to occupy.

Key Features:

• Total lettable area | 188m2 approx.

• Comprising first floor mezzanine office of 58m2 approx with carpets, 14KW ceiling mounted heating / cooli

Industrial FOR LEASE

188sqm

Ray White.

**Ryan Amler** 