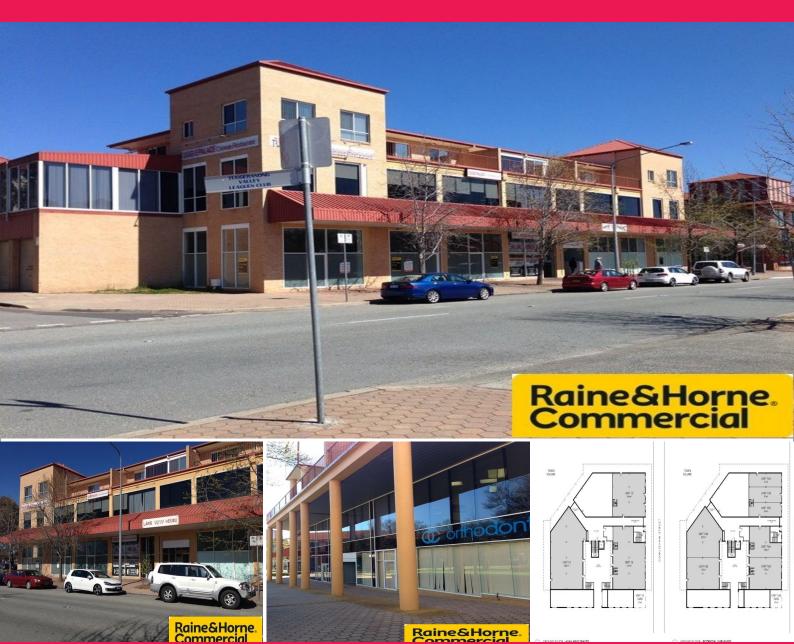

## 232-242 Cowlishaw Street, Greenway ACT 2900

## Lake View House - Retail & Office Available

Several spaces available in Lakeview House ranging in size from 77sqm - 227sqm approximately. Units available can be subdivided into smaller areas depending on requirement (please see floor plan).

The building is well located meters from South Point Shopping Centre, opposite McDonalds, KFC, Tuggeranong Library and Tuggeranong College. Suitable for a variety of uses including office, retail and medical.

Available for Lease:

- 13A 227sqm
- 13B 175sqm
- 15A 77sqm
- 15B 87sqm

ΡI

Michael Lo Pilato 0418 688 787 mlopilato@rhccanberra.com.au