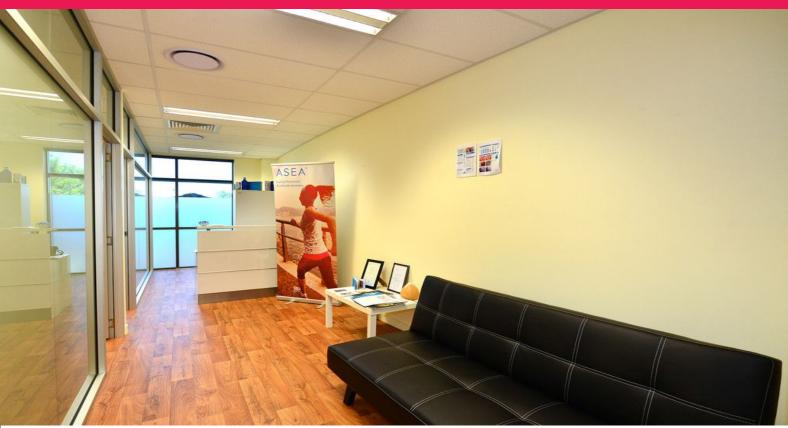

## **Small Centrally Located Office**

- + 51sq m (approx) strata office with balcony
- + Open plan tenancy with good amenities
- + Fit out includes reception desk, three small offices with frosted glass and a kitchenette
- + Would be suitable for office or medical / allied health uses
- + Two secure undercover car parking spaces
- + Separate visitor parking area
- + Close proximity to

Offices

FOR LEASE

51sqm