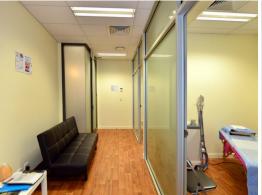

## **Small Centrally Located Office**

- + 51sq m (approx) strata office with balcony
- + Open plan tenancy with good amenities
- + Fit out includes reception desk, three small offices with frosted glass and a kitchenette
- + Would be suitable for office or medical / allied health uses
- + Two secure undercover car parking spaces
- + Separate visitor parking area
- + Close proximity to

Offices

FOR LEASE

51sqm