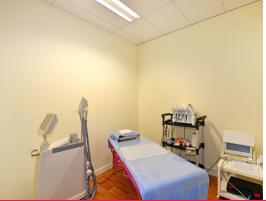

## **Small Centrally Located Office**

- + 51sq m (approx) strata office with balcony
- + Open plan tenancy with good amenities
- + Fit out includes reception desk, three small offices with frosted glass and a kitchenette
- + Would be suitable for office or medical / allied health uses
- + Two secure undercover car parking spaces
- + Separate visitor parking area
- + Close proximity to

Offices

FOR LEASE

51sqm