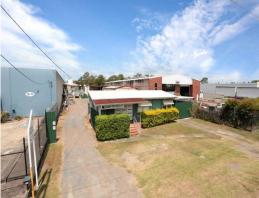

## Rare Opportunity in Sought After Coopers Plains

- \* Fantastic Opportunity to Occupy, Develop\*\* or Invest
- \* Located only metres from Beaudesert Rd & Boundary Rd
- \* 1,614sqm General Industry zoned block allowing for a variety of users
- \* Fully fenced & functional rectangular & level site
- \* Existing improvements include 472sqm of Gross Floor Area
- 90sqm of Office & Amenities
- 257sqm of warehouse split across two structures
- 125sqm of enclosed all-weather awning
- Access via multiple rollers doors, good internal height & 3 Phase.
- \* Excellent location in the heart of the Central South Industrial area
- \* Flood Free in 2011
- \* Sellers not registered for GST, so no GST to pay!

Car Parking: Ample on s

Industrial

FOR SALE

472sqm

Raine&Horne. Commercial

Wayne Newberry

0408 723 023

wayne@rnhcommercial.com.au