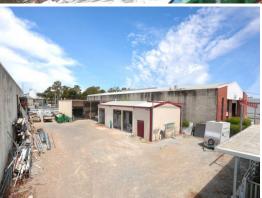

## Rare Opportunity in Sought After Coopers Plains

- \* Fantastic Opportunity to Occupy, Develop\*\* or Invest
- \* Located only metres from Beaudesert Rd & Boundary Rd
- \* 1,614sqm General Industry zoned block allowing for a variety of users
- \* Fully fenced & functional rectangular & level site
- \* Existing improvements include 472sqm of Gross Floor Area
- 90sqm of Office & Amenities
- 257sqm of warehouse split across two structures
- 125sqm of enclosed all-weather awning
- Access via multiple rollers doors, good internal height & 3 Phase.
- \* Excellent location in the heart of the Central South Industrial area
- \* Flood Free in 2011
- \* Sellers not registered for GST, so no GST to pay!

Car Parking: Ample on s

Industrial

FOR SALE

472sqm

Raine&Horne. Commercial

Wayne Newberry

0408 723 023

wayne@rnhcommercial.com.au