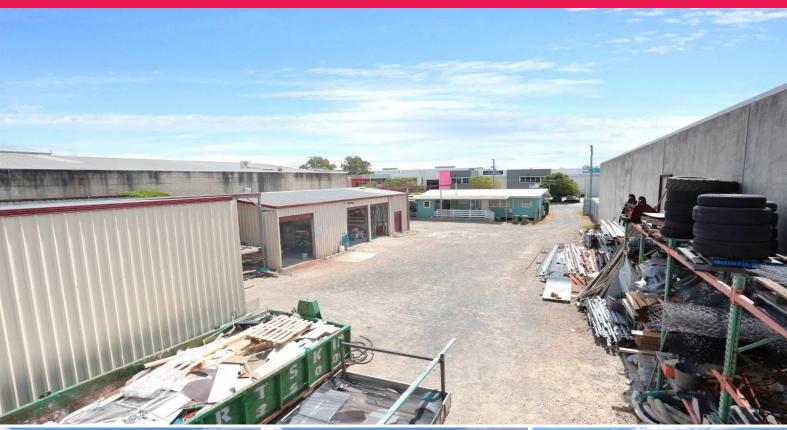

## Rare Opportunity in Sought After Coopers Plains

- \* Fantastic Opportunity to Occupy, Develop\*\* or Invest
- \* Located only metres from Beaudesert Rd & Boundary Rd
- \* 1,614sqm General Industry zoned block allowing for a variety of users
- \* Fully fenced & functional rectangular & level site
- \* Existing improvements include 472sqm of Gross Floor Area
- 90sqm of Office & Amenities
- 257sqm of warehouse split across two structures
- 125sqm of enclosed all-weather awning
- Access via multiple rollers doors, good internal height & 3 Phase.
- \* Excellent location in the heart of the Central South Industrial area
- \* Flood Free in 2011
- \* Sellers not registered for GST, so no GST to pay!

Car Parking: Ample on s

Industrial

FOR SALE

472sqm

Raine&Horne. Commercial

Wayne Newberry

0408 723 023

wayne@rnhcommercial.com.au