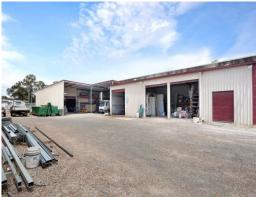

## Rare Opportunity in Sought After Coopers Plains

- \* Fantastic Opportunity to Occupy, Develop\*\* or Invest
- \* Located only metres from Beaudesert Rd & Boundary Rd
- \* 1,614sqm General Industry zoned block allowing for a variety of users
- \* Fully fenced & functional rectangular & level site
- \* Existing improvements include 472sqm of Gross Floor Area
- 90sqm of Office & Amenities
- 257sqm of warehouse split across two structures
- 125sqm of enclosed all-weather awning
- Access via multiple rollers doors, good internal height & 3 Phase.
- \* Excellent location in the heart of the Central South Industrial area
- \* Flood Free in 2011
- \* Sellers not registered for GST, so no GST to pay!

Car Parking: Ample on s

Industrial

FOR SALE

472sqm

Raine&Horne. Commercial

Wayne Newberry

0408 723 023

wayne@rnhcommercial.com.au