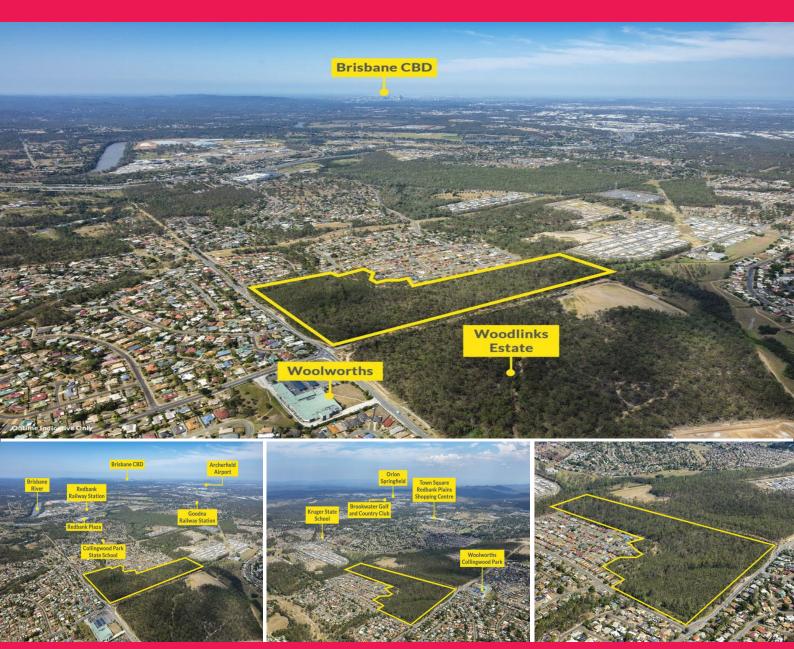

## SOLD SEQId Western Corridor 27Ha\* Residential Subdivision Site

Land Area: 27.154\* Hectares across three titles

30km\* west of the Brisbane CBD and 10km\* from Springfield Central Designated Residential Low Density (Sub Area 2)

Previous Development Approval (Lapsed) for 238 lots, child care and 2,603m?\*

townhouse site

- Directly opposite Woolworths Shopping Centre surrounded by residential houses and adjoining Woodlinks Estate

- Close proximity to Woodlinks State School and walking distance to Collingwood Park State School

- One of the few remaining development opportunities in this precinct

Tony Williams tony.williams@raywhite.