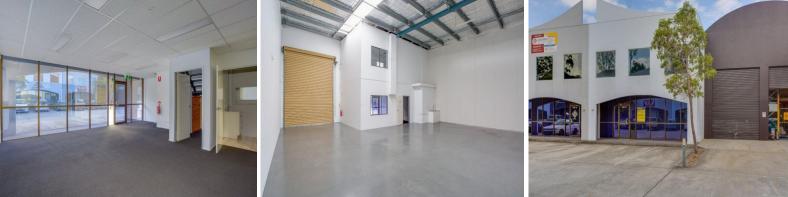

## 37/121 Kerry Road, Archerfield QLD 4108

## Invest in your Future...Secure Income

- \* Excellent small investment. Just right for a superfund
- \* 229sqm modern tilt panel unit in stylish complex
- \* Air-conditioned offices over 2 levels
- \* Warehouse is accessed via large electronic roller door
- \* This unit faces east so no afternoon sun
- \* Complex has 2 driveway access allowing for good drive through
- \* Close to banks, post office and shops
- \* Clean local company
- \* Lease is secured by 4 months rent/bond and directors guarantee
- \* Lease expires 30 September 2020
- \* Current rent is \$24,205 net p/a + GST
- \* Tenant pays all outgoings

Please phone exclusive

Industrial FOR SALE

229sqm

Wayne Newberry 0408 723 023 wayne@rnhcommercial.com.au