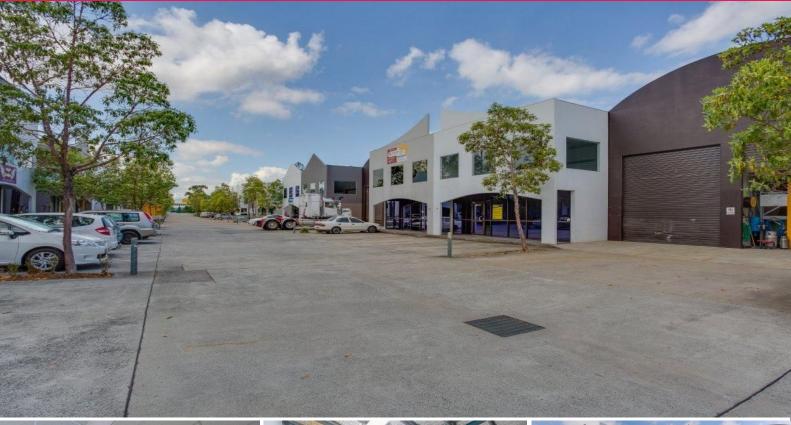

## 37/121 Kerry Road, Archerfield QLD 4108

## Invest in your Future...Secure Income

- \* Excellent small investment. Just right for a superfund
- \* 229sqm modern tilt panel unit in stylish complex
- \* Air-conditioned offices over 2 levels
- \* Warehouse is accessed via large electronic roller door
- \* This unit faces east so no afternoon sun
- \* Complex has 2 driveway access allowing for good drive through
- \* Close to banks, post office and shops
- \* Clean local company
- \* Lease is secured by 4 months rent/bond and directors guarantee
- \* Lease expires 30 September 2020
- \* Current rent is \$24,205 net p/a + GST
- \* Tenant pays all outgoings

Please phone exclusive

Industrial FOR SALE

229sqm

Wayne Newberry 0408 723 023 wayne@rnhcommercial.com.au