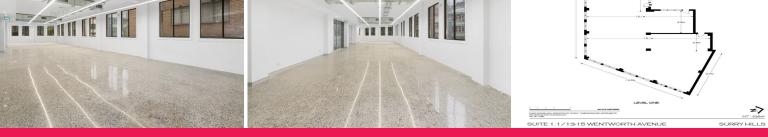

## WAREHOUSE STYLE SUITE WITH EOT FACILITIES NEXT TO HYDE PARK

- 140 to 326 sqm open plan on Level 1
- Abundant natural light
- Polished concrete floors & exposed ceilings
- Upgraded Lobby
- Upgraded M & F amenities with shower
- EOT facilities
- 750m from Town Hall and 300m from Museum Stations
- secure parking available at additional cost

Prominently positioned on the corner of Wentworth Avenue and Liverpool Streets this newly refurbished creative tenancy provides an excellent opportunity for t

Offices FOR LEASE

140sqm