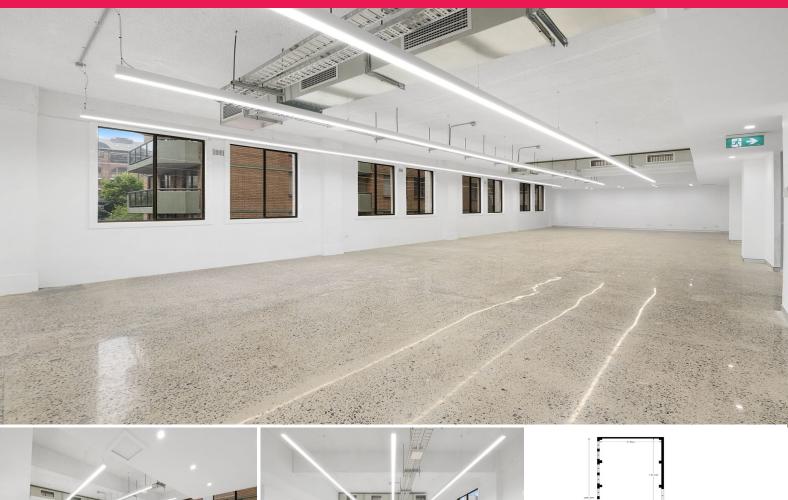

## WAREHOUSE STYLE SUITE WITH EOT FACILITIES NEXT TO HYDE PARK

- 140 to 326 sqm open plan on Level 1
- Abundant natural light
- Polished concrete floors & exposed ceilings
- Upgraded Lobby
- Upgraded M & F amenities with shower
- EOT facilities
- 750m from Town Hall and 300m from Museum Stations
- secure parking available at additional cost

Prominently positioned on the corner of Wentworth Avenue and Liverpool Streets this newly refurbished creative tenancy provides an excellent opportunity for t

Offices FOR LEASE

140sqm