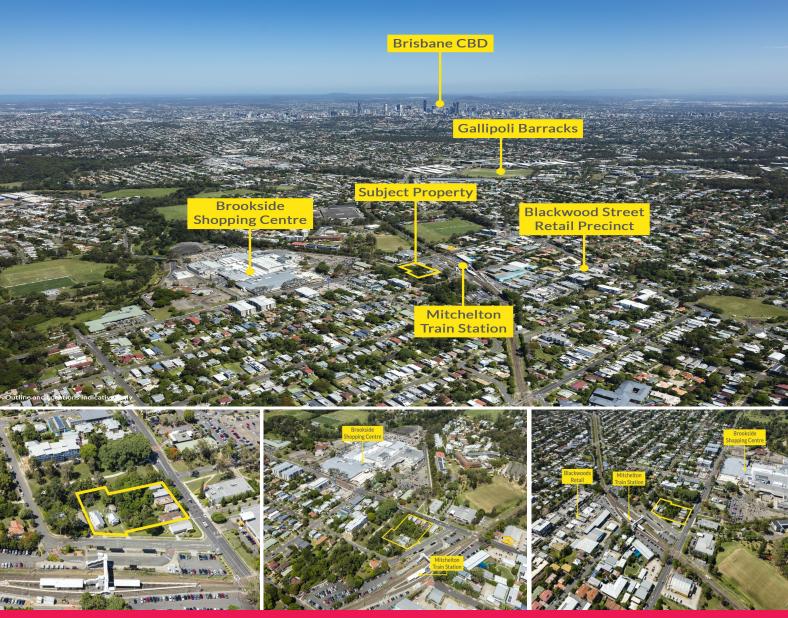

## Mitchelton - 4,759sqm\* | 7 Adjoining Houses

- Adjacent to the Mitchelton train station and opposite Brookside Shopping Centre
- 8km\* North-West of the Brisbane CBD
- 350m\* from Blackwood Street retail precinct
- Zoned "Major Centre" allowing for a range of potential land uses residential, commercial, retail etc.
- Local area plan allows for 5 levels with potential to increase density  $(^{\circ}STCA)$
- 4,759sqm\* site comprised of 7 adjoining houses one owner
- Ideal Transport Oriented Development
- Strong holding income