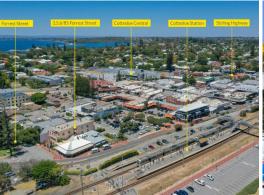

### Light, Bright and Just Right - For You

Ray White Commercial (WA) are pleased to offer to the market for lease these well presented office suites in Forrest Street close to all of Cottesloe's amenities and conveniently only 100 metres from Cottesloe train station.

The offices are well presented which includes a usable fitout and benefit from plenty of natural light with shared kitchen and bathroom facilities. The offices feature a dedicated alarm system for added security.