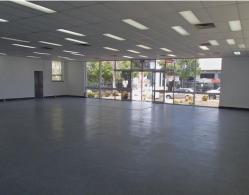

## Showroom / Office in the heart of Acacia Ridge

- \* Refurbished open plan showroom / office in prominent precinct
- \* 270sqm over one level allowing for a variety of users
- \* Open plan layout can be tailored to suit
- \* Space has great natural light with windows all around
- \* 2.9m internal height allowing for the display of bulky goods
- \* Disabled access to showroom / office
- \* Separate male & female bathrooms with shower
- \* Large staff lunch / break-out area
- \* 8 on-site car spaces plus plenty of street parking
- \* Additional Storage available at rear (if required)
- \* This is a rare opportunity not to be missed!