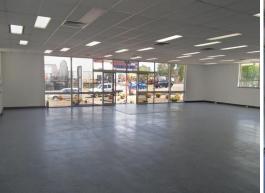

## Showroom / Office in the heart of Acacia Ridge

- \* Refurbished open plan showroom / office in prominent precinct
- \* 270sqm over one level allowing for a variety of users
- \* Open plan layout can be tailored to suit
- \* Space has great natural light with windows all around
- \* 2.9m internal height allowing for the display of bulky goods
- \* Disabled access to showroom / office
- \* Separate male & female bathrooms with shower
- \* Large staff lunch / break-out area
- \* 8 on-site car spaces plus plenty of street parking
- \* Additional Storage available at rear (if required)
- \* This is a rare opportunity not to be missed!