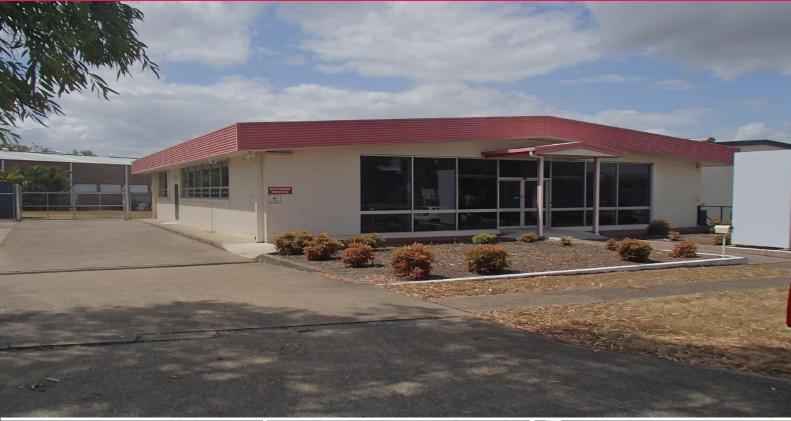

## Raine&Horne. Commercial

1/49 Colebard Street East, Acacia Ridge QLD 4110

## Showroom / Office in the heart of Acacia Ridge

- \* Refurbished open plan showroom / office in prominent precinct
- \* 270sqm over one level allowing for a variety of users
- \* Open plan layout can be tailored to suit
- \* Space has great natural light with windows all around
- \* 2.9m internal height allowing for the display of bulky goods
- \* Disabled access to showroom / office
- \* Separate male & female bathrooms with shower
- \* Large staff lunch / break-out area
- \* 8 on-site car spaces plus plenty of street parking
- \* Additional Storage available at rear (if required)
- \* This is a rare opportunity not to be missed!