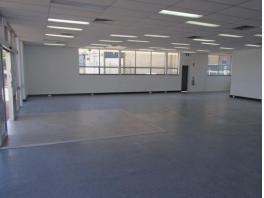

## Showroom / Office in the heart of Acacia Ridge

- \* Refurbished open plan showroom / office in prominent precinct
- \* 270sqm over one level allowing for a variety of users
- \* Open plan layout can be tailored to suit
- \* Space has great natural light with windows all around
- \* 2.9m internal height allowing for the display of bulky goods
- \* Disabled access to showroom / office
- \* Separate male & female bathrooms with shower
- \* Large staff lunch / break-out area
- \* 8 on-site car spaces plus plenty of street parking
- \* Additional Storage available at rear (if required)
- \* This is a rare opportunity not to be missed!