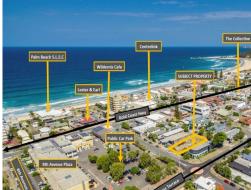

- 76sqm\* office / retail suite in a brand new building
- Ground floor position in a prominent area
- 1 allocated car space plus street parking and opposite a large car park
- Direct walk in access from the street
- The only commercial opportunity in the building
- Perfectly positioned next to the lobby entrance
- Strong depreciation benefits
- Easy access to Gold C