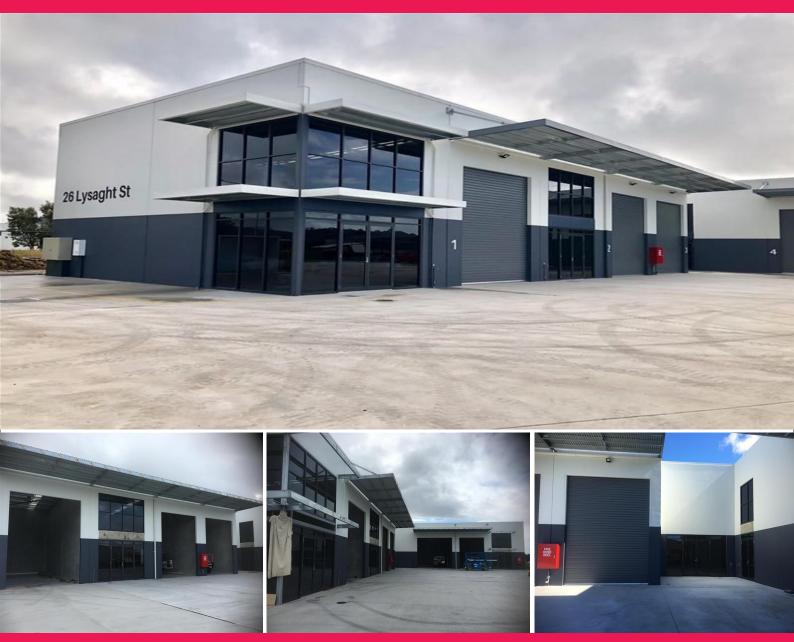

## 3/26 Lysaght Street, Coolum Beach QLD 4573

## **New development Coolum**

5 Industrial Strata Titled Unit Complex. Stylish Corporate Presentation with bells and whistles.

Extra wide concrete hard stand enables two semi-trailers to be on site at the one time.

Unit 3 is 225 sqm

All tilt up construction with 3 phase power, individual security lights with timer control

Wheelchair access toilet & designer kitchenette. Hot water system.

Units 3 has access to the rear of the property via rear personal door.

4 m wide x 5 m high electric (3 phase) roller door.

LED High Bay industrial lights for power saving.

NBN connection.

Glass entry door.

Large protective awning

Industrial

FOR SALE

\$435, 000 + GST if applicable