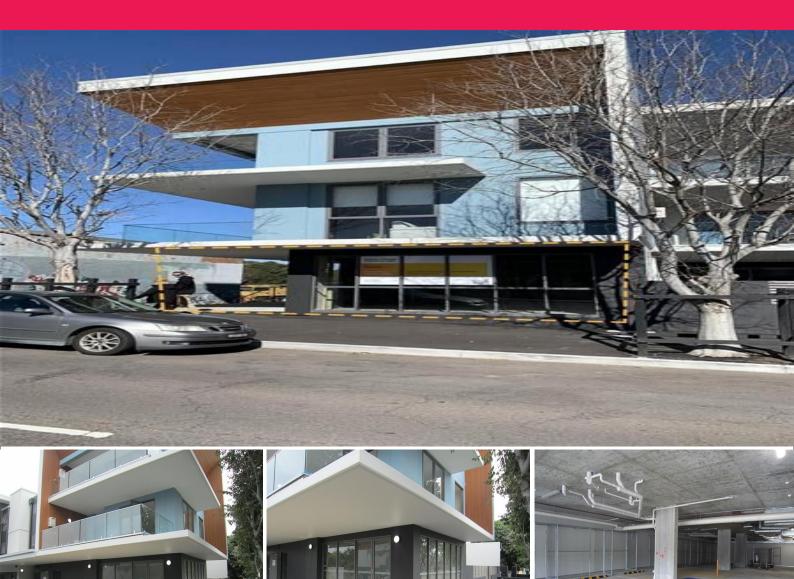

## **Vacant Commercial Premises**

Maitland Road, Mayfield is the main thoroughfare of our most cosmopolitan suburb. Trades includes Woolworths and Aldi as well as a divers selection of specialty retail stores, commercial offices and pubs which service the surrounding residential population.

This is your opportunity to secure a commercial presence in this rapidly changing suburb!

- Well exposed ground floor strata title suite
- Includes (1) car space and courtyard area
- Suits a wide variety of retail & business uses
- Ideal for owner occupiers!

Offices FOR SALE \$259,000 + GST 64sqm