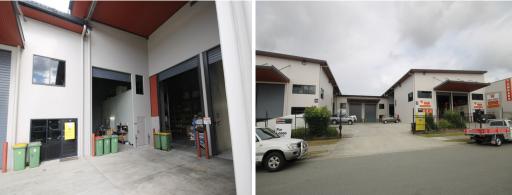

## **Multi-use Industrial Unit with Mezzanine Storage**

This entry level office/warehouse unit is located in the heart of Capalaba's busy Industrial Precinct. Other features include:

- 88sqm\* ground floor plus 27sqm\* load bearing mezzanine

- Ground floor contains 27sqm\* of A/C office, 61sqm\* of warehouse, and self contained toilet & sink unit
- Electric container height roller door
- Fully secured complex
- On-site parking available

FOR SALE - \$269,000 + GST \*Approximately Industrial FOR SALE