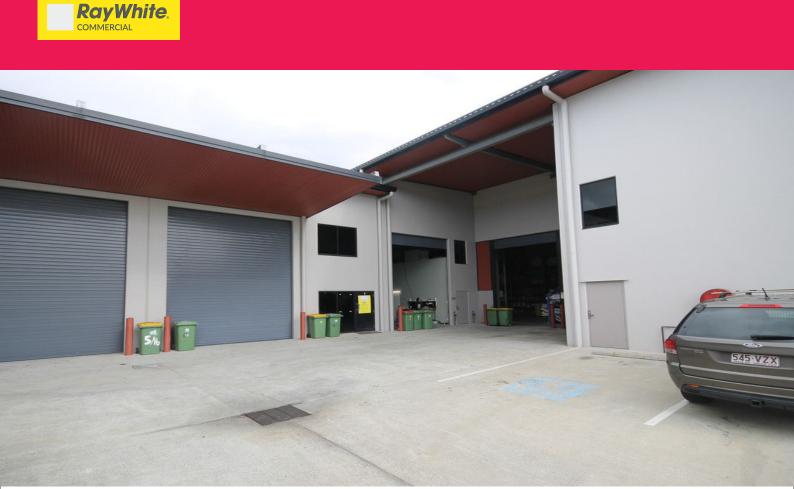

## **Multi-use Industrial Unit with Mezzanine Storage**

This entry level office/warehouse unit is located in the heart of Capalaba's busy Industrial Precinct. Other features include:

- 88sqm\* ground floor plus 27sqm\* load bearing mezzanine

- Ground floor contains 27sqm\* of A/C office, 61sqm\* of warehouse, and self contained toilet & sink unit
- Electric container height roller door
- Fully secured complex
- On-site parking available

FOR SALE - \$269,000 + GST \*Approximately Industrial FOR SALE