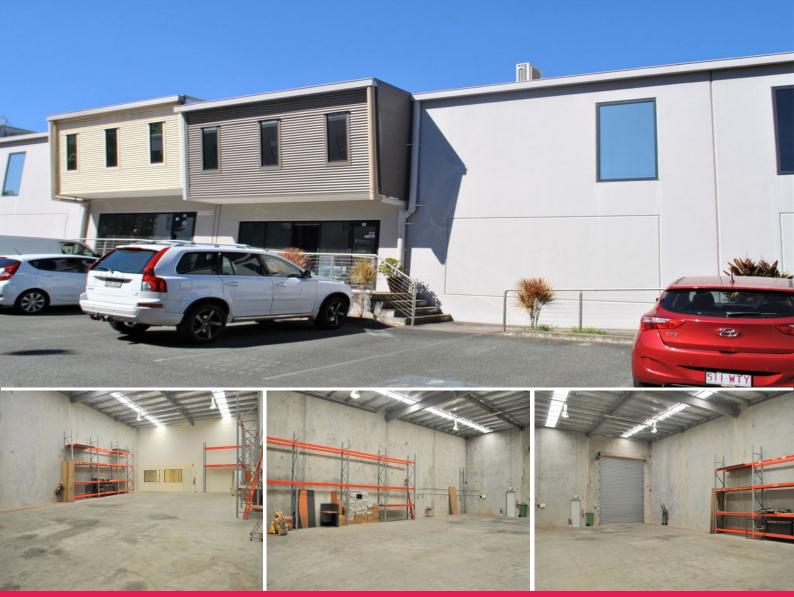

## Unit 16/6 Maunder Street, Slacks Creek QLD 4127

## WAREHOUSE WITH CONTAINER DROP OF AREA 476 SQM\*

- Warehouse area 277 sqm\*
- Offices over 2 levels 199 sqm\*
- Entry reception area with reception desk
- Electric container height roller door
- Full security system in place including video monitoring
- Great natural light in the warehouse
- Amenities on both levels and kitchenette
- Container set down area
- Ample on-site parking
- Just minutes to M1 and major connecting roads

(approximately \*)

Industrial FOR LEASE

476sqm