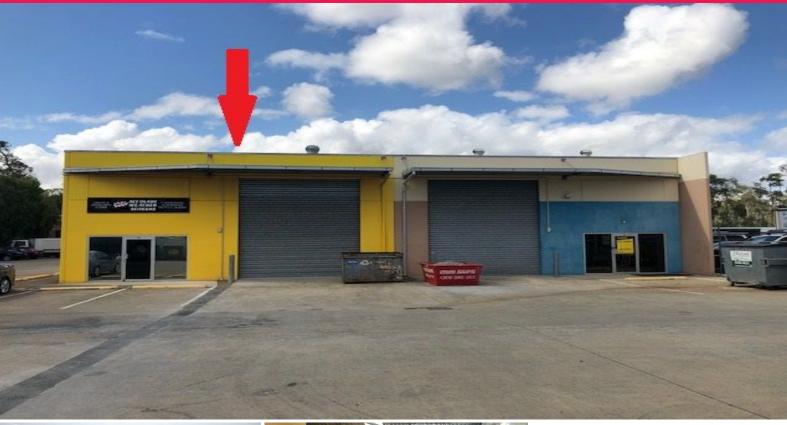

## 150sqm Industrial Unit with Excellent Truck Access

This industrial unit is located in a popular complex with plenty of parking available.

- \* 135sqm warehouse and 15sqm air conditioned office
- \* Two container height roller doors front and side
- \* Large undercover awning over both roller doors
- \* Excellent, direct access to roller doors
- \* Container friendly level site in secure lockup compound
- \* Own amenities
- \* Outgoings included in rent
- \* Pricing exclusive of GST