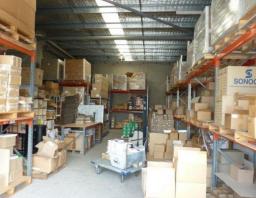

## 150sqm Industrial Unit with Excellent Truck Access

This industrial unit is located in a popular complex with plenty of parking available.

- \* 135sqm warehouse and 15sqm air conditioned office
- \* Two container height roller doors front and side
- \* Large undercover awning over both roller doors
- \* Excellent, direct access to roller doors
- \* Container friendly level site in secure lockup compound
- \* Own amenities
- \* Outgoings included in rent
- \* Pricing exclusive of GST